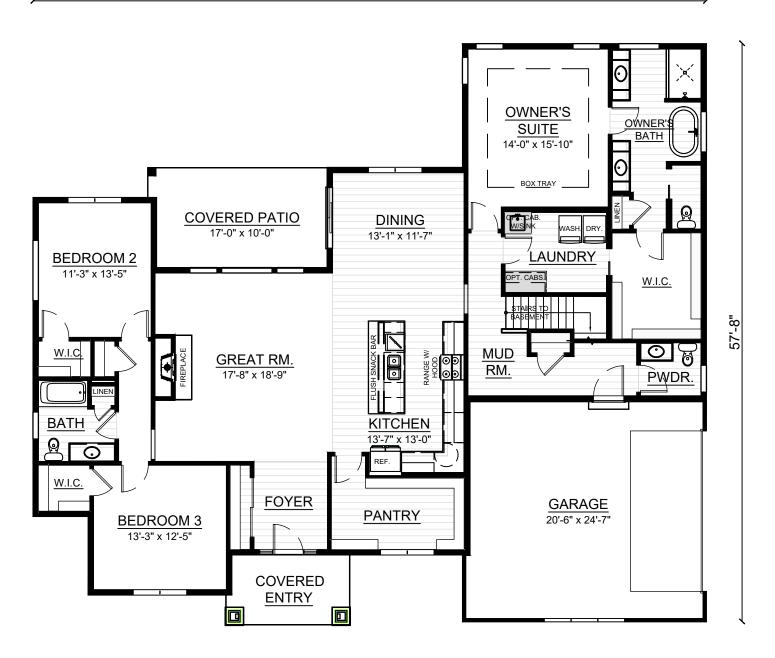

## LEYLAND - 2353 Sq. Ft.

67'-1"

## The Grove in River Hills

Floor plan dimensions are approximate and may differ from actual plans that are subject to change without notice. Renderings are artist's conception only. Floor plans may vary elevation to elevation. Windows, doors and ceilings may vary on options and elevations selected. Specifications, equipment, features, options and pricing are subject to to change without notice. Optional items indicated are available at an additional cost and some optional features may or may not be shown. Speak with a sales representative for complete information. Copyright © 2023 Copyright, Cornerstone Homes. All Rights Reserved.