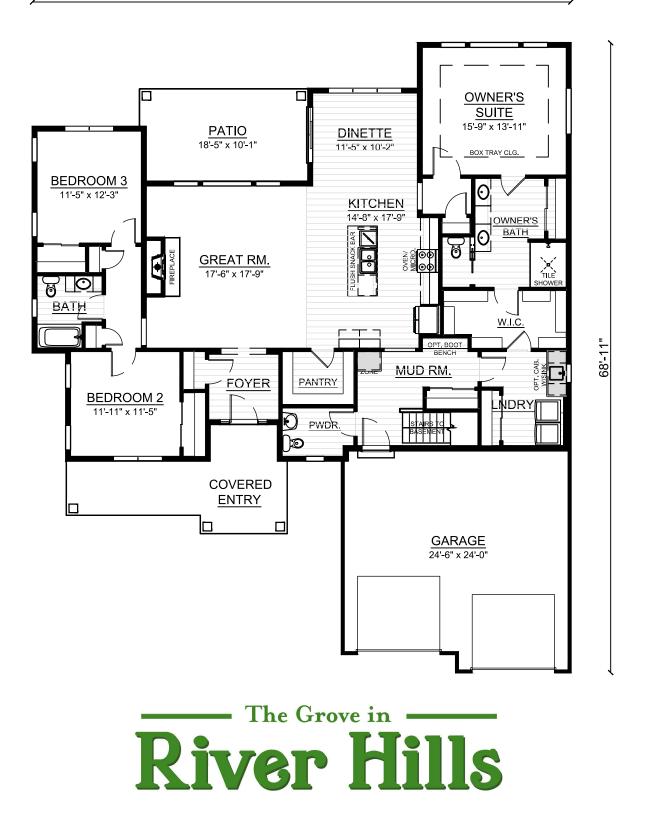

## The Grove in River Hills

Floor plan dimensions are approximate and may differ from actual plans that are subject to change without notice. Renderings are artist's conception only. Floor plans may vary elevation to elevation. Windows, doors and ceilings may vary on options and elevations selected. Specifications, equipment, features, options and pricing are subject to change without notice. Optional items indicated are available at an additional cost and some optional features may or may not be shown. Speak with a sales representative for complete information. Copyright © 2023 Copyright, House Plan Zone LLC. All Rights Reserved.

## HEATHER-2151 Sq. Ft.

58'-11"

Floor plan dimensions are approximate and may differ from actual plans that are subject to change without notice. Renderings are artist's conception only. Floor plans may vary elevation to elevation. Windows, doors and ceilings may vary on options and elevations selected. Specifications, equipment, features, options and pricing are subject to change without notice. Optional items indicated are available at an additional cost and some optional features may or may not be shown. Speak with a sales representative for complete information. Copyright © 2023 Copyright, House Plan Zone LLC. All Rights Reserved.