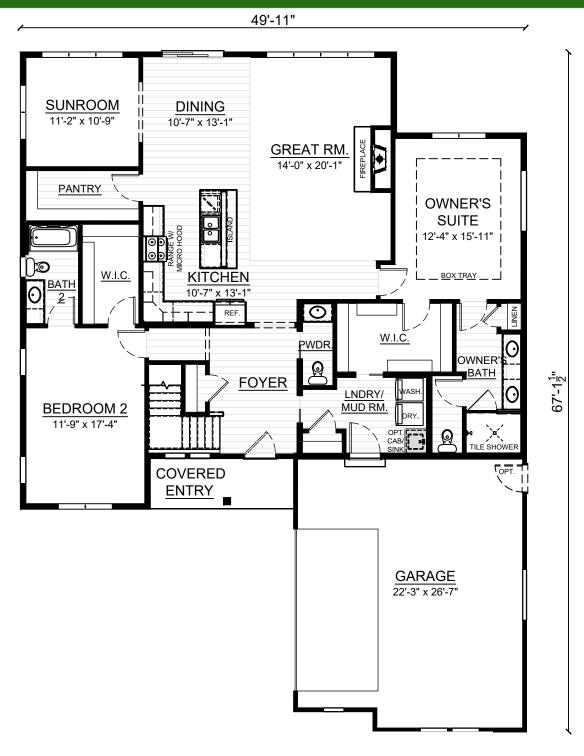

## HAWTHORNE - 1962 Sq. Ft.



## River Hills

Floor plan dimensions are approximate and may differ from actual plans that are subject to change without notice. Renderings are artist's conception only. Floor plans may vary elevation to elevation. Windows, doors and ceilings may vary on options and elevations selected. Specifications, equipment, features, options and pricing are subject to change without notice. Optional items indicated are available at an additional cost and some optional features may or may not be shown. Speak with a sales representative for complete information. Copyright © 2023 Copyright, Cornerstone Homes. All Rights Reserved.

## HAWTHORNE - 1962 Sq. Ft.



## River Hills