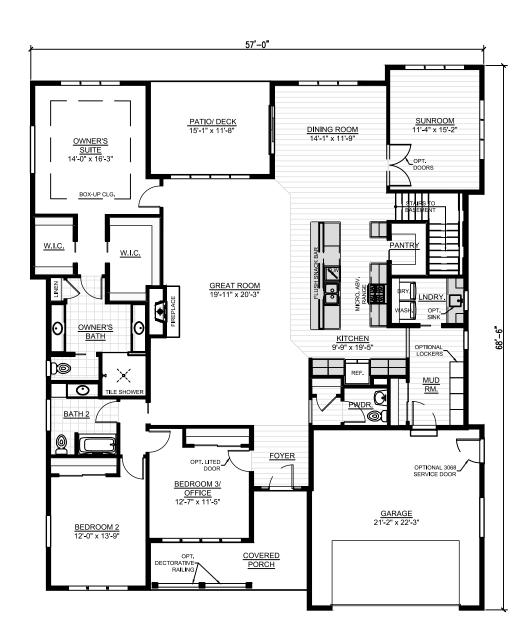

## FINNEGAN-2751 Sq. Ft.

Floor plan dimensions are approximate and may differ from actual plans that are subject to change without notice. Renderings are artist's conception only. Floor plans may vary elevation to elevation. Windows, doors and ceilings may vary on options and elevations selected. Specifications, equipment, features, options and pricing are subject to to change without notice. Optional items indicated are available at an additional cost and some optional features may or may not be shown. Speak with a sales representative for complete information. Copyright © 2023. All Rights Reserved.

## FINNEGAN-2751 Sq. Ft.