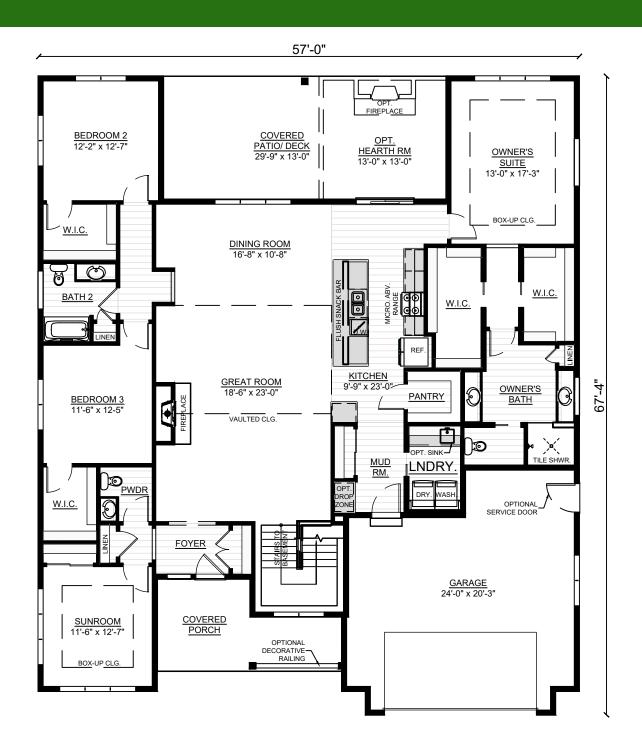

## DONOVAN II-2608 Sq. Ft.

## DONOVAN II-2608 Sq. Ft.

Floor plan dimensions are approximate and may differ from actual plans that are subject to change without notice. Renderings are artist's conception only. Floor plans may vary elevation to elevation. Windows, doors and ceilings may vary on options and elevations selected. Specifications, equipment, features, options and pricing are subject to to change without notice. Optional items indicated are available at an additional cost and some optional features may or may not be shown. Speak with a sales representative for complete information. Copyright © 2023. All Rights Reserved.