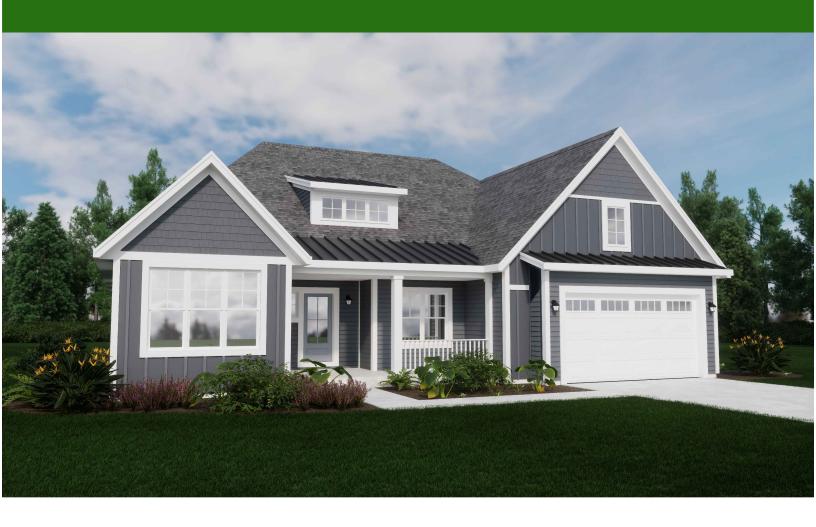

## DONOVAN II-2608 Sq. Ft.

## The Grove in River Hills

## DONOVAN II-2608 Sq. Ft.

Floor plan dimensions are approximate and may differ from actual plans that are subject to change without notice. Renderings are artist's conception only. Floor plans may vary elevation to elevation. Windows, doors and ceilings may vary on options and elevations selected. Specifications, equipment, features, options and pricing are subject to to change without notice. Optional items indicated are available at an additional cost and some optional features may or may not be shown. Speak with a sales representative for complete information. Copyright © 2023. All Rights Reserved.