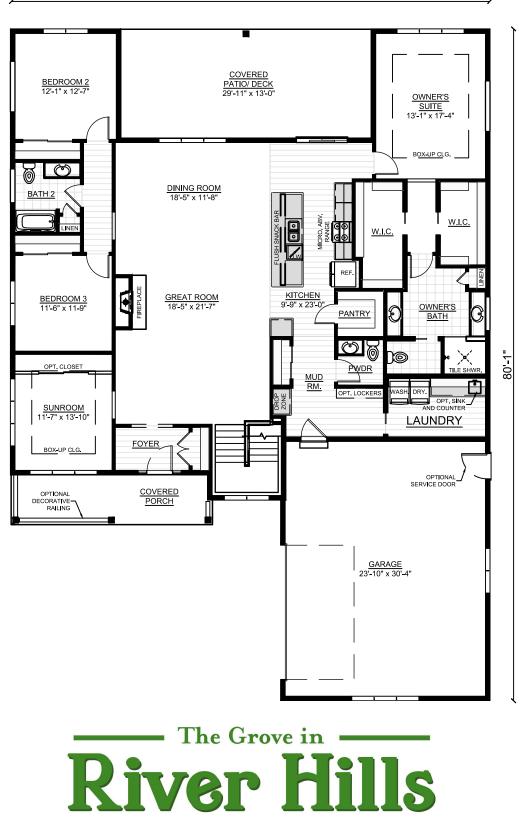

## BERGEN II - 2572 Sq. Ft.

57'-0"

Floor plan dimensions are approximate and may differ from actual plans that are subject to change without notice. Renderings are artist's conception only. Floor plans may vary elevation to elevation. Windows, doors and ceilings may vary on options and elevations selected. Specifications, equipment, features, options and pricing are subject to change without notice. Optional items indicated are available at an additional cost and some optional features may or may not be shown. Speak with a sales representative for complete information. Copyright © 2023. All Rights Reserved.