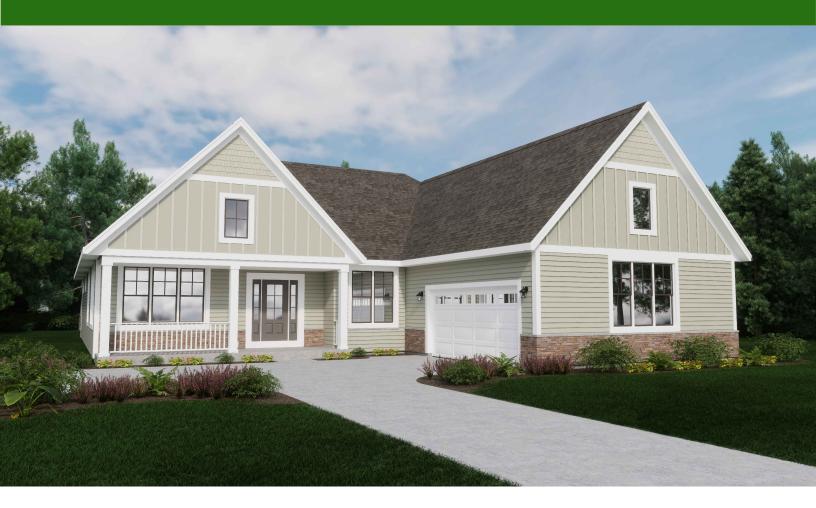

## BERGEN II - 2572 Sq. Ft.



## The Grove in River Hills

Floor plan dimensions are approximate and may differ from actual plans that are subject to change without notice. Renderings are artist's conception only. Floor plans may vary elevation to elevation. Windows, doors and ceilings may vary on options and elevations selected. Specifications, equipment, features, options and pricing are subject to to change without notice. Optional items indicated are available at an additional cost and some optional features may or may not be shown. Speak with a sales representative for complete information. Copyright © 2023. All Rights Reserved.

## BERGEN II - 2572 Sq. Ft.

57'-0"



Floor plan dimensions are approximate and may differ from actual plans that are subject to change without notice. Renderings are artist's concepti