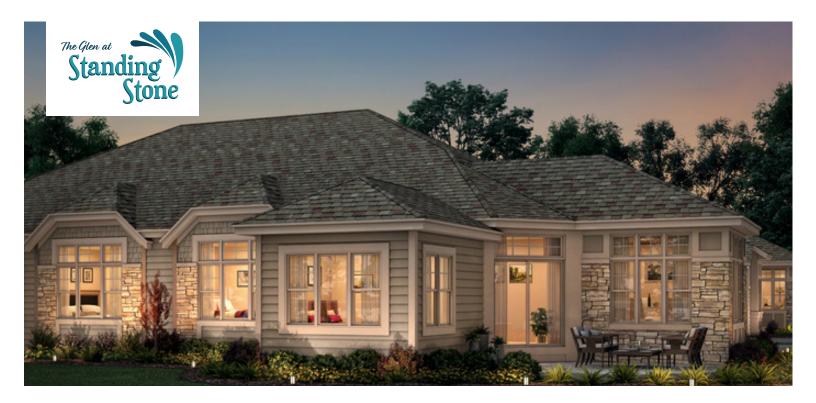

# The Tartan - Waukesha 2,013 Sq. Ft. | 2 Bedrooms | 2 Bathrooms

Cornerstone Development started with the simple idea that smart floor plans, high-quality building materials, and the right amenities in an association-maintained environment would give homeowners more of what they wanted, **Time**. And we've stayed true to that vision.

The Glen at Standing Stone is one of our lifestyle communities built on this tradition. This community has attached and standalone condominiums with all the amenities that make condominium life hassle-free. Enjoy shared spaces such as our clubhouse, pool, pickleball, and bocce courts along with access to all the suburban conveniences that make Waukesha a great place to live.

## The Tartan - Waukesha 2,013 Sq. Ft. | 2 Bedrooms | 2 Bathrooms

Scan to Learn More

Floor plan dimensions are approximate and may differ from actual plans that are subject to change without notice. Renderings are artist's conception only. Floor plans may vary elevation to elevation. Windows, doors and ceilings may vary on options and elevations selected. Specifications, equipment, features, options and pricing are subject to change without notice. Optional items indicated are available at an additional cost and some optional features may or may not be shown. Speak with a sales representative for complete information. Copyright © 2023. All Rights Reserved.