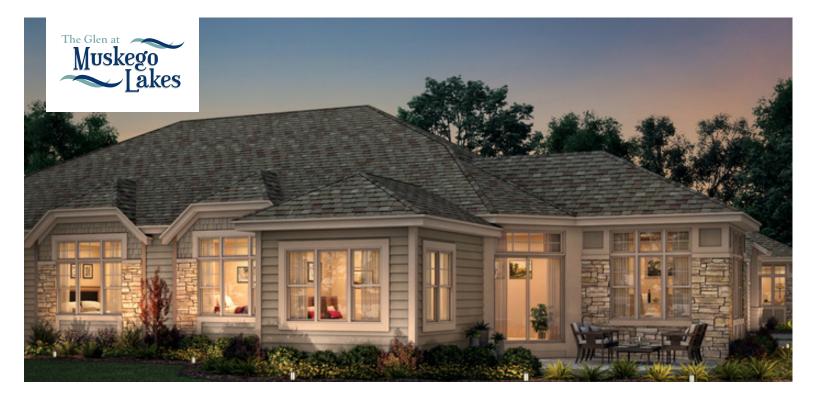

# The Tartan – Muskego 2,013 Sq. Ft. | 2 Bedrooms | 2 Bathrooms

Cornerstone Development started with the simple idea that smart floor plans, high-quality building materials, and the right amenities in an association-maintained environment would give homeowners more of what they wanted, **Time**. And we've stayed true to that vision.

The Glen at Muskego Lakes is one of our lifestyle communities built on this tradition. This community has attached condominiums with all the amenities that make condominium life hassle-free. Enjoy shared spaces such as our clubhouse, pool, and pickleball courts along with access to shopping and entertainment that makes Muskego a great place to call home.

## The Tartan - Muskego 2,013 Sq. Ft. | 2 Bedrooms | 2 Bathrooms

Scan to Learn More

Floor plan dimensions are approximate and may differ from actual plans that are subject to change without notice. Renderings are artist's conception only. Floor plans may vary elevation to elevation. Windows, doors and ceilings may vary on options and elevations selected. Specifications, equipment, features, options and pricing are subject to change without notice. Optional items indicated are available at an additional cost and some optional features may or may not be shown. Speak with a sales representative for complete information. Copyright © 2023. All Rights Reserved.