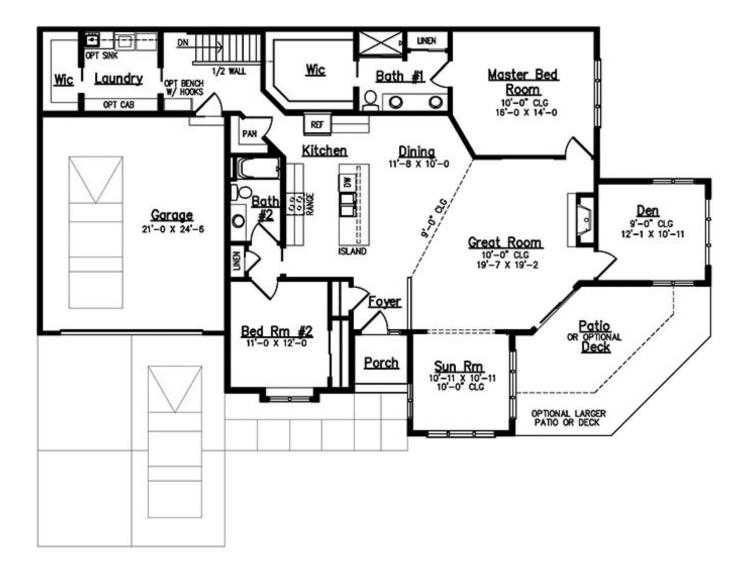

# The Tartan – Muskego 2,013 Sq. Ft. | 2 Bedrooms | 2 Bathrooms

Cornerstone Development started with the simple idea that smart floor plans, high-quality building materials, and the right amenities in an association-maintained environment would give homeowners more of what they wanted, **Time**. And we've stayed true to that vision.

## The Tartan - Muskego 2,013 Sq. Ft. | 2 Bedrooms | 2 Bathrooms

Scan to Learn More

Floor plan dimensions are approximate and may differ from actual plans that are subject to change without notice. Renderings are artist's conception only. Floor plans may vary elevation to elevation. Windows, doors and ceilings may vary on options and elevations selected. Specifications, equipment, features, options and pricing are subject to change without notice. Optional items indicated are available at an additional cost and some optional features may or may not be shown. Speak with a sales representative for complete information. Copyright © 2023. All Rights Reserved.

# The Tartan - Waukesha 2,013 Sq. Ft. | 2 Bedrooms | 2 Bathrooms

Cornerstone Development started with the simple idea that smart floor plans, high-quality building materials, and the right amenities in an association-maintained environment would give homeowners more of what they wanted, **Time**. And we've stayed true to that vision.

## The Tartan - Waukesha 2,013 Sq. Ft. | 2 Bedrooms | 2 Bathrooms

Scan to Learn More

Floor plan dimensions are approximate and may differ from actual plans that are subject to change without notice. Renderings are artist's conception only. Floor plans may vary elevation to elevation. Windows, doors and ceilings may vary on options and elevations selected. Specifications, equipment, features, options and pricing are subject to change without notice. Optional items indicated are available at an additional cost and some optional features may or may not be shown. Speak with a sales representative for complete information. Copyright © 2023. All Rights Reserved.