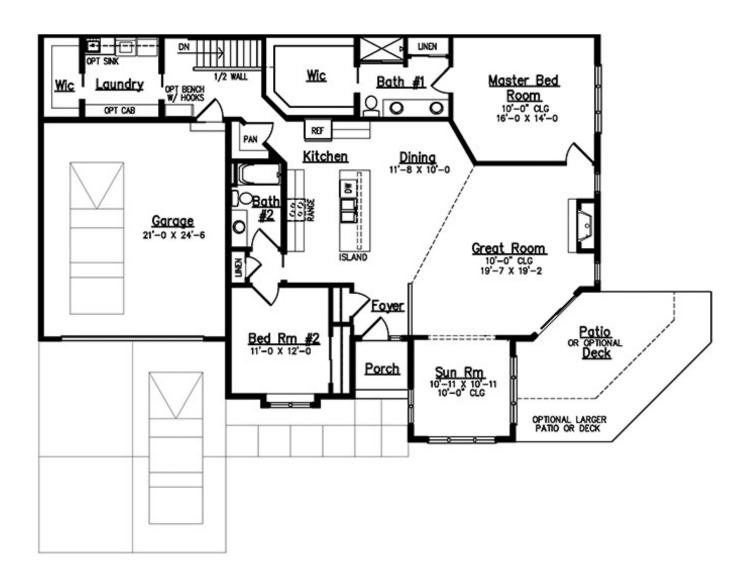

## The Kenzie - Muskego

1,863 Sq. Ft. | 2 Bedrooms | 2 Bathrooms

Cornerstone Development started with the simple idea that smart floor plans, high-quality building materials, and the right amenities in an association-maintained environment would give homeowners more of what they wanted, **Time**. And we've stayed true to that vision.

# The Kenzie - Muskego

1,863 Sq. Ft. | 2 Bedrooms | 2 Bathrooms