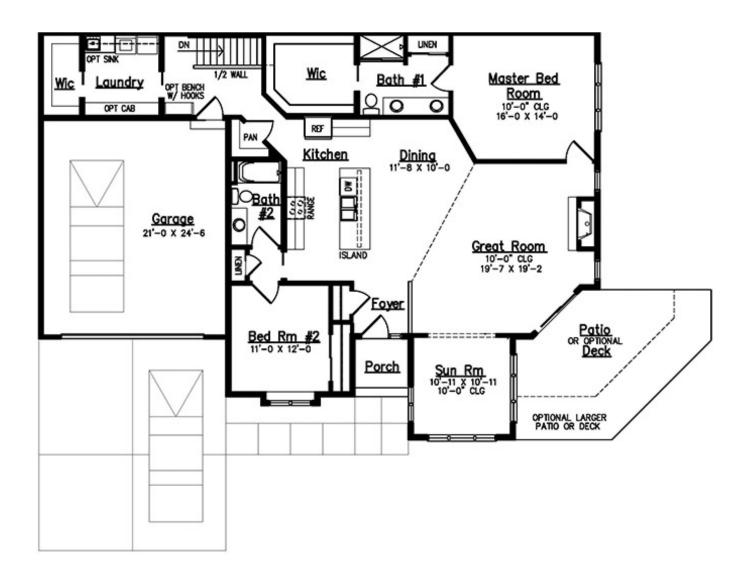

### The Kenzie - Waukesha

1,863 Sq. Ft. | 2 Bedrooms | 2 Bathrooms

Cornerstone Development started with the simple idea that smart floor plans, high-quality building materials, and the right amenities in an association-maintained environment would give homeowners more of what they wanted, **Time**. And we've stayed true to that vision.

### The Kenzie - Waukesha

1,863 Sq. Ft. | 2 Bedrooms | 2 Bathrooms