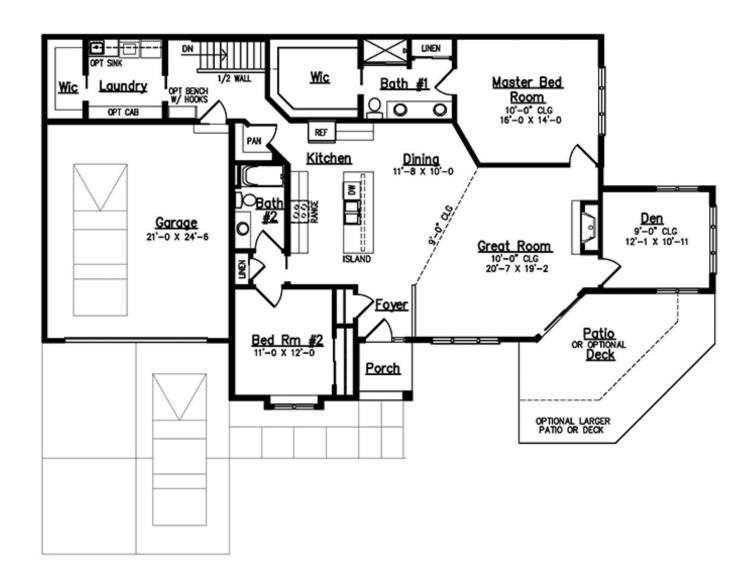

## The Calli - Muskego

1,877 Sq. Ft. | 2 Bedrooms | 2 Bathrooms

Cornerstone Development started with the simple idea that smart floor plans, high-quality building materials, and the right amenities in an association-maintained environment would give homeowners more of what they wanted, **Time**. And we've stayed true to that vision.

# The Calli - Muskego

1,877 Sq. Ft. | 2 Bedrooms | 2 Bathrooms

## The Calli - Waukesha

1,877 Sq. Ft. | 2 Bedrooms | 2 Bathrooms

Cornerstone Development started with the simple idea that smart floor plans, high-quality building materials, and the right amenities in an association-maintained environment would give homeowners more of what they wanted, **Time**. And we've stayed true to that vision.

### The Calli - Waukesha

1,877 Sq. Ft. | 2 Bedrooms | 2 Bathrooms