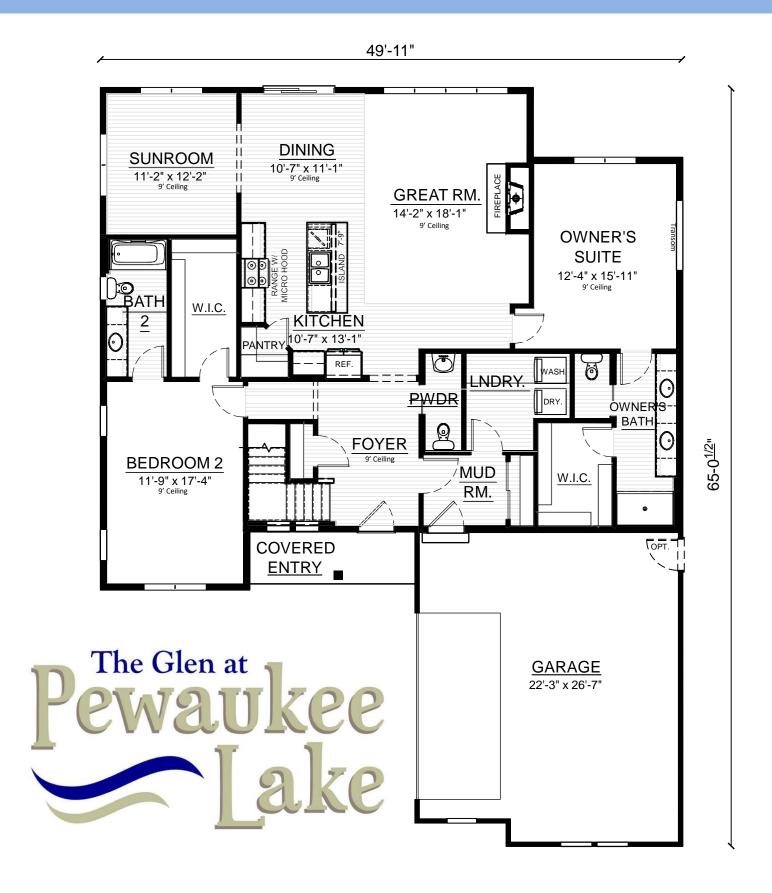

## The Hawthorne - 1888 Square Feet

Floor plan dimensions are approximate and may differ from actual plans that are subject to change without notice. Renderings are artist's conception only. Floor plans may vary elevation to elevation. Windows, doors and ceilings may vary on options and elevations selected. Specifications, equipment, features, options and pricing are subject to to change without notice. Optional items indicated are available at an additional cost and some optional features may or may not be shown. Speak with a sales representative for complete information. Copyright 202. All Rights Reserved.