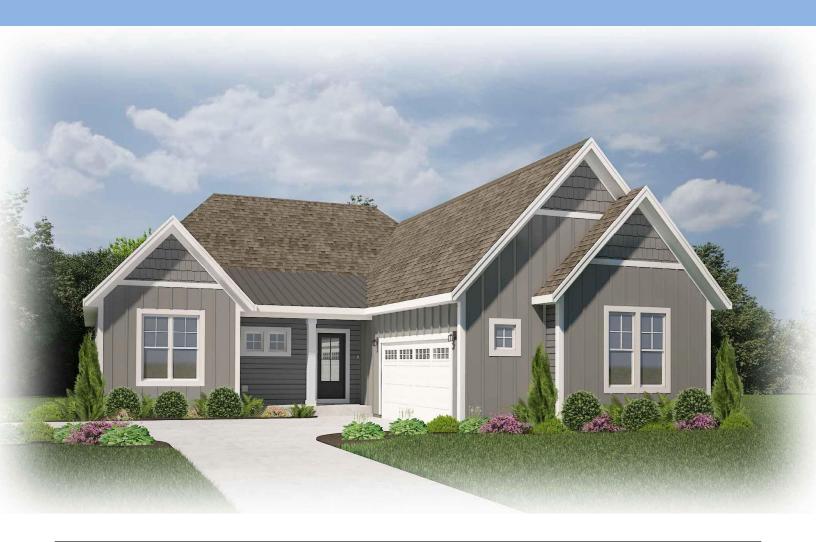

## The Hawthorne - 1888 Square Feet

The Glen at Pewaukee Lake features 44 "ranch-style" homes nestled in an ideal setting within walking distance to the shops, dining, concerts, and all that Pewaukee Lake has to offer! The community is complete with a well-appointed clubhouse, pickleball & bocce ball courts, and a low-maintenance lifestyle!

## The Hawthorne - 1888 Square Feet

Floor plan dimensions are approximate and may differ from actual plans that are subject to change without notice. Renderings are artist's conception only. Floor plans may vary elevation to elevation. Windows, doors and ceilings may vary on options and elevations selected. Specifications, equipment, features, options and pricing are subject to to change without notice. Optional items indicated are available at an additional cost and some optional features may or may not be shown. Speak with a sales representative for complete information. Copyright 202. All Rights Reserved.