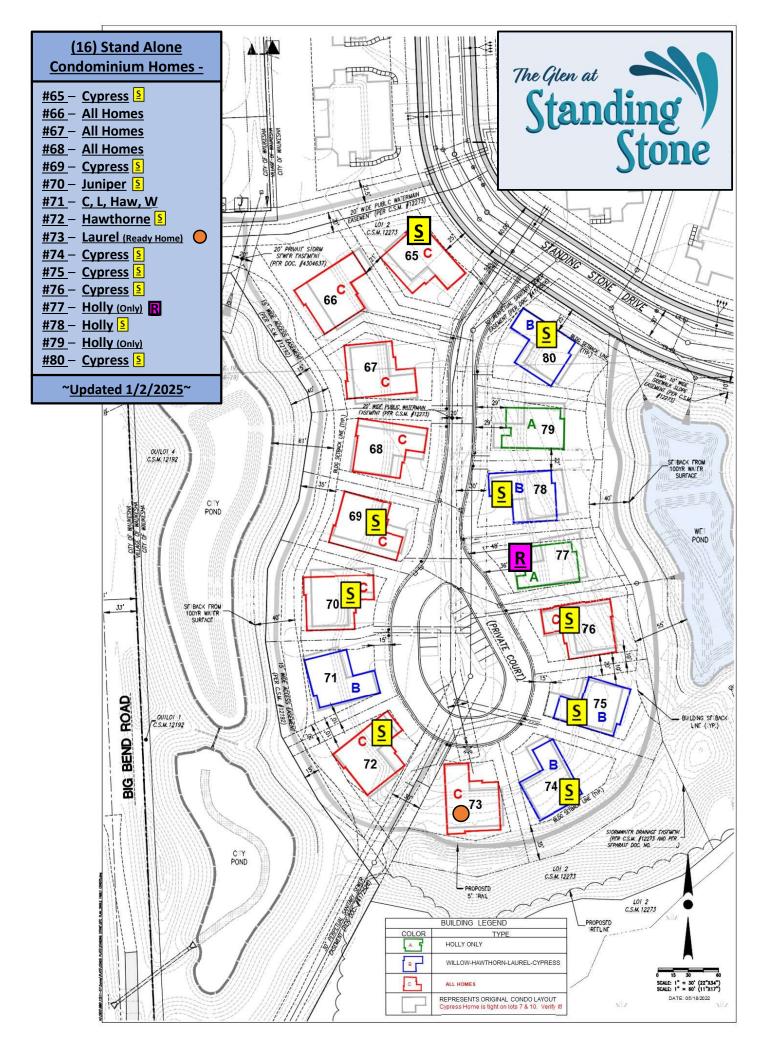

- The Glen at Standing Stone - Waukesha, WI -

Building Exceptional Lifestyles, Everyday!