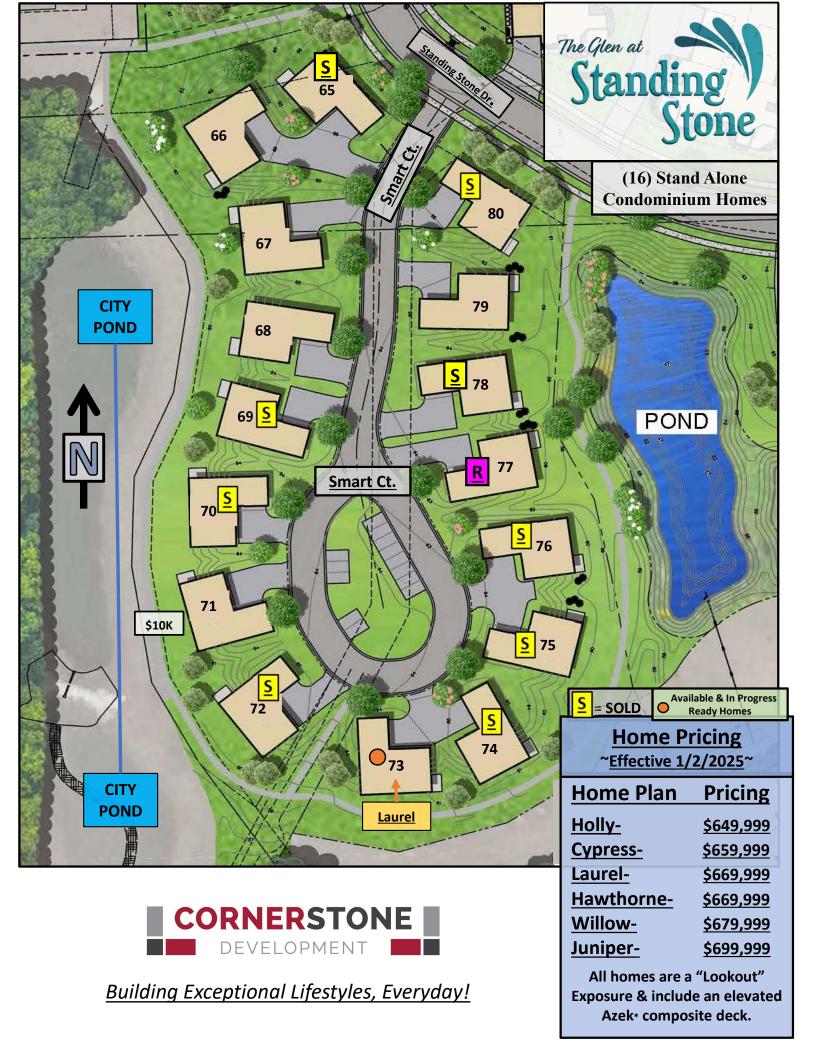

- The Glen at Standing Stone - Waukesha, WI -

Building Exceptional Lifestyles, Everyday!