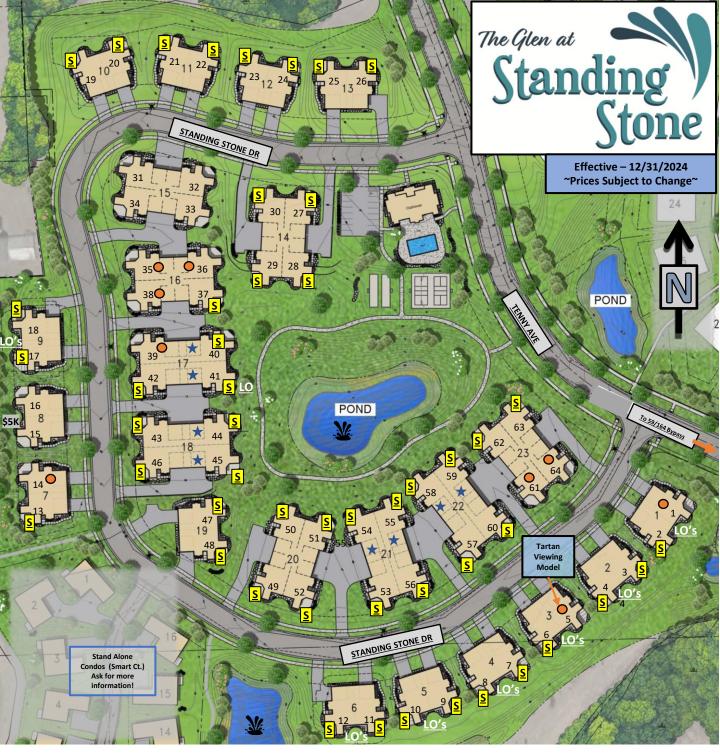

- The Glen at Standing Stone - Waukesha, WI -

Building Exceptional Lifestyles, Everyday!

## - Available & Upcoming "Ready Homes" - 12/31/2024 -

| <u>#</u>      | Floor Plan | <u>Exposure</u> | <u>Garage</u> | <u>Price</u>                |
|---------------|------------|-----------------|---------------|-----------------------------|
| <u>#1-1</u>   | Tartan 9'  | Lookout*        | 2 Car         | \$749,999 (Available Now!*) |
| <u>#3-5</u>   | Tartan 8'  | Lookout*        | 2 Car         | \$789,999 (Available Now!*) |
| <u>#7-14</u>  | Tartan 8'  | At Grade        | 2 Car         | \$641,313 (January 2025*)   |
| <u>#8-15</u>  | Any 8'     | At Grade        | 2Car          | TBD                         |
| <u>#8-16</u>  | Any 8'     | At Grade        | 2 Car         | TBD                         |
| <u>#15-31</u> | Any        | At Grade        | 2 Car         | TBD                         |
| <u>#15-32</u> | Any        | At Grade        | 2 Car         | TBD                         |
| <u>#15-33</u> | Any        | At Grade        | 2 Car         | TBD                         |
| <u>#15-34</u> | Any        | At Grade        | 2 Car         | TBD                         |
| <u>#16-35</u> | Any 8'     | At Grade        | 2 Car         | \$584,999 (Base Only)       |
| <u>#16-36</u> | Any 8'     | At Grade        | 2 Car         | \$584,999 (Base Only)       |
| <u>#16-38</u> | Any 9'     | At Grade        | 2 Car         | \$594,759 (Base Only)       |
| #17-39        | Tartan 8'  | At Grade        | 2 Car         | \$617,359 (w/Upgrades)      |
| #23-61        | Tartan 8'  | At Grade        | 2 Car         | \$639,423 (February 2025*)  |
| #23-64        | Tartan 8'  | At Grade        | 2 Car         | \$626,867 (February 2025*)  |