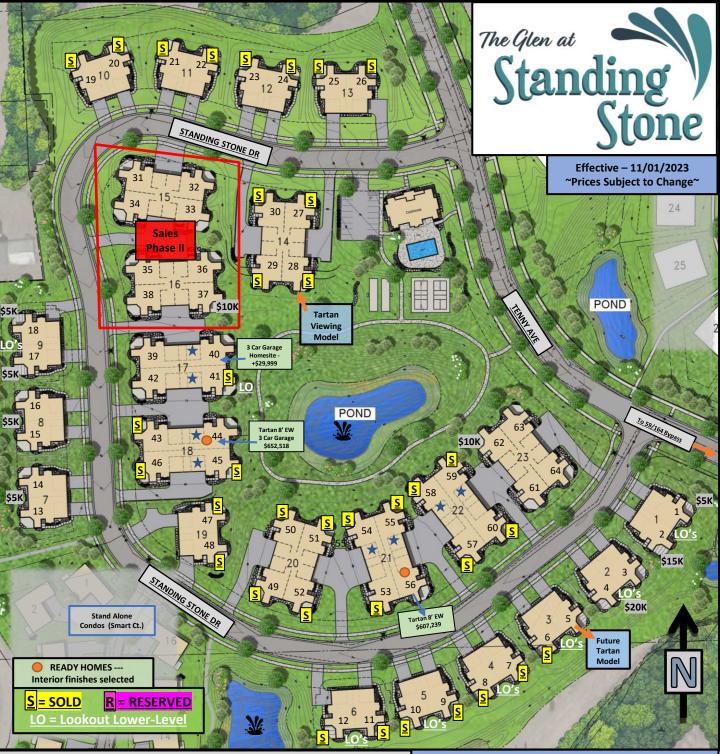

Building Exceptional Lifestyles, Everyday!

| Bristol – 1,727sqft.*       \$544,999       \$574,999         Kenzie – 1,863sqft.*       \$554,999       \$584,999         Calli – 1,877sqft.*       \$554,999       \$584,999         Tartan – 2,013sqft.*       \$569,999       \$599,999 | Floor Plan                                | At Grade               | <u>Lookout</u>         |
|---------------------------------------------------------------------------------------------------------------------------------------------------------------------------------------------------------------------------------------------|-------------------------------------------|------------------------|------------------------|
|                                                                                                                                                                                                                                             | Kenzie – 1,863sqft.*  Calli – 1,877sqft.* | \$554,999<br>\$554,999 | \$584,999<br>\$584,999 |

\*Lookout homes include exposure additions & deck\*

- The Glen at Standing Stone -
  - Waukesha, WI -