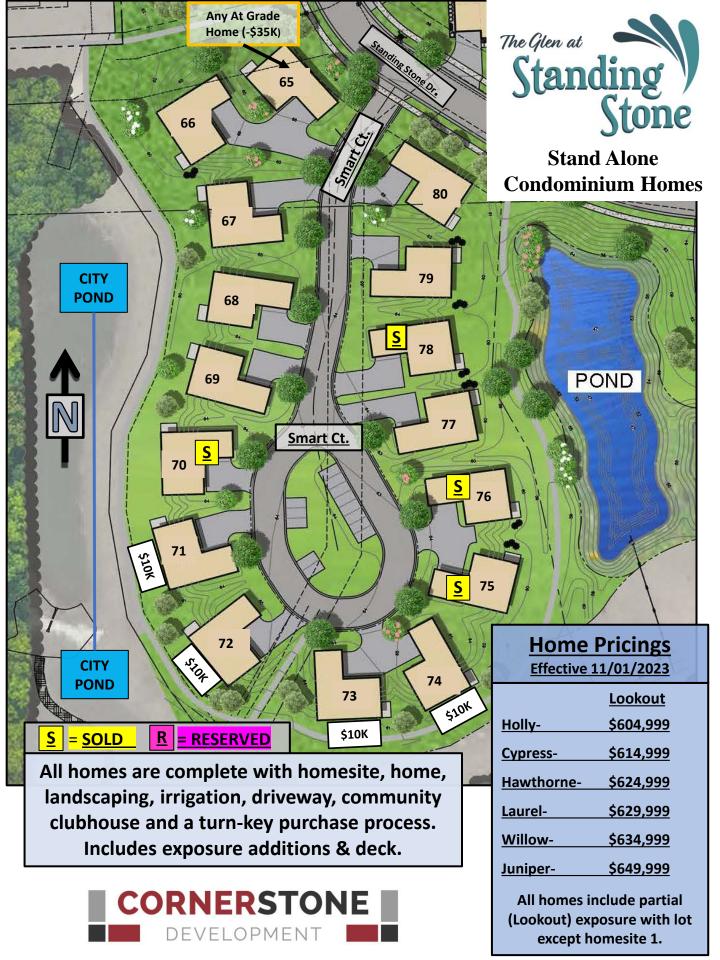

Building Exceptional Lifestyles, Everyday!

| Bristol – 1,727sqft.*       \$544,999       \$574,999         Kenzie – 1,863sqft.*       \$554,999       \$584,999         Calli – 1,877sqft.*       \$554,999       \$584,999         Tartan – 2,013sqft.*       \$569,999       \$599,999 | Floor Plan                                | At Grade               | <u>Lookout</u>         |
|---------------------------------------------------------------------------------------------------------------------------------------------------------------------------------------------------------------------------------------------|-------------------------------------------|------------------------|------------------------|
|                                                                                                                                                                                                                                             | Kenzie – 1,863sqft.*  Calli – 1,877sqft.* | \$554,999<br>\$554,999 | \$584,999<br>\$584,999 |

\*Lookout homes include exposure additions & deck\*

- The Glen at Standing Stone -
  - Waukesha, WI -