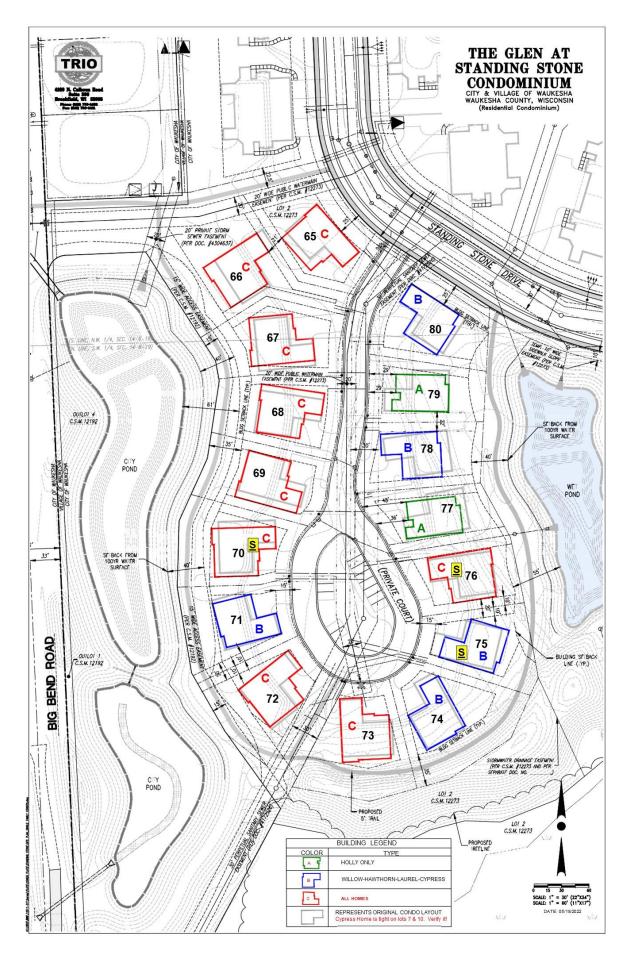

<u>Lookout</u>         |
|---------------------------------------------------------------------------------------------------------------------------------------------------------------------------------------------------------------------------------------------|-------------------------------------------|------------------------|------------------------|
|                                                                                                                                                                                                                                             | Kenzie – 1,863sqft.*  Calli – 1,877sqft.* | \$554,999<br>\$554,999 | \$584,999<br>\$584,999 |

\*Lookout homes include exposure additions & deck\*

- The Glen at Standing Stone -
  - Waukesha, WI -