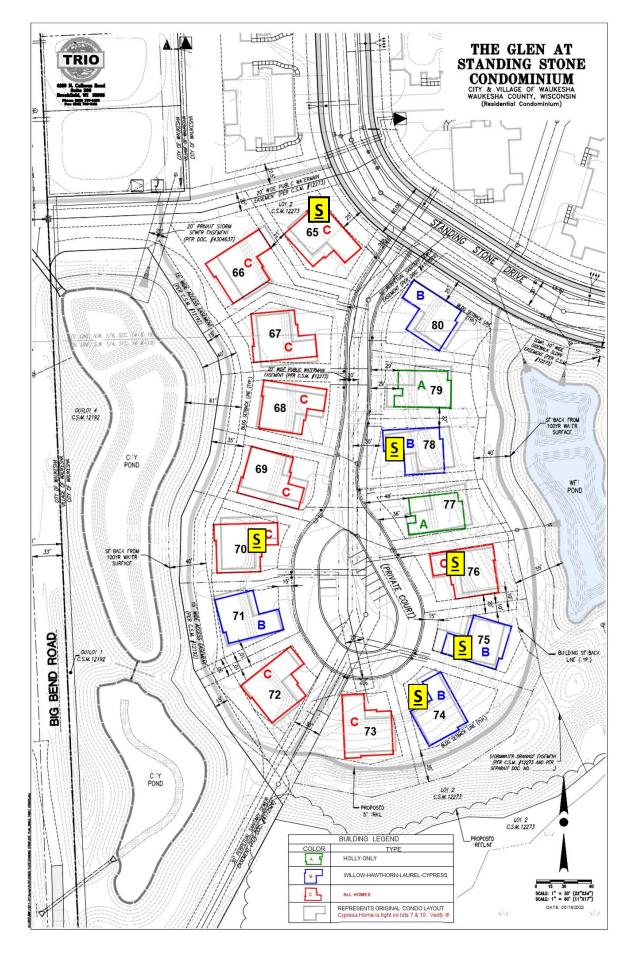

| At Grade                                         | <u>Lookout</u>                                   |
|----------------------------------------------------------------------------------------|--------------------------------------------------|--------------------------------------------------|
| Bristol – 1,727sqft.*  Kenzie – 1,863sqft.*  Calli – 1,877sqft.*  Tartan – 2,013sqft.* | \$559,999<br>\$569,999<br>\$569,999<br>\$584,999 | \$604,999<br>\$619,999<br>\$619,999<br>\$634,999 |
|                                                                                        |                                                  |                                                  |

\*Lookout homes include exposure additions & deck\*

- The Glen at Standing Stone -
  - Waukesha, WI -