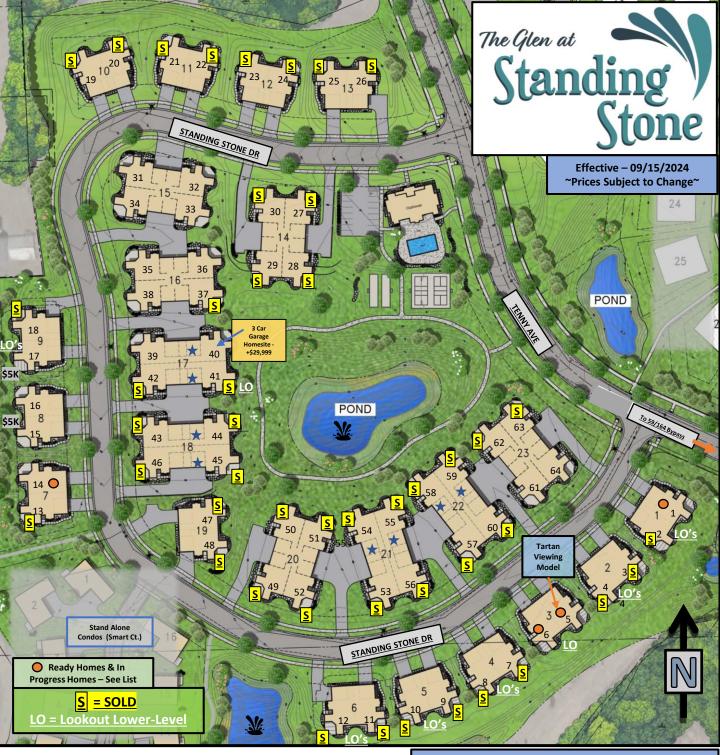

**Building Exceptional Lifestyles, Everyday!** 

| <u>Floor Plan</u>                                                                      | At Grade                                         | <u>Lookout</u>                                   |
|----------------------------------------------------------------------------------------|--------------------------------------------------|--------------------------------------------------|
| Bristol – 1,727sqft.*  Kenzie – 1,863sqft.*  Calli – 1,877sqft.*  Tartan – 2,013sqft.* | \$559,999<br>\$569,999<br>\$569,999<br>\$584,999 | \$604,999<br>\$619,999<br>\$619,999<br>\$634,999 |
|                                                                                        |                                                  |                                                  |

\*Lookout homes include exposure additions & deck\*

- The Glen at Standing Stone -
  - Waukesha, WI -