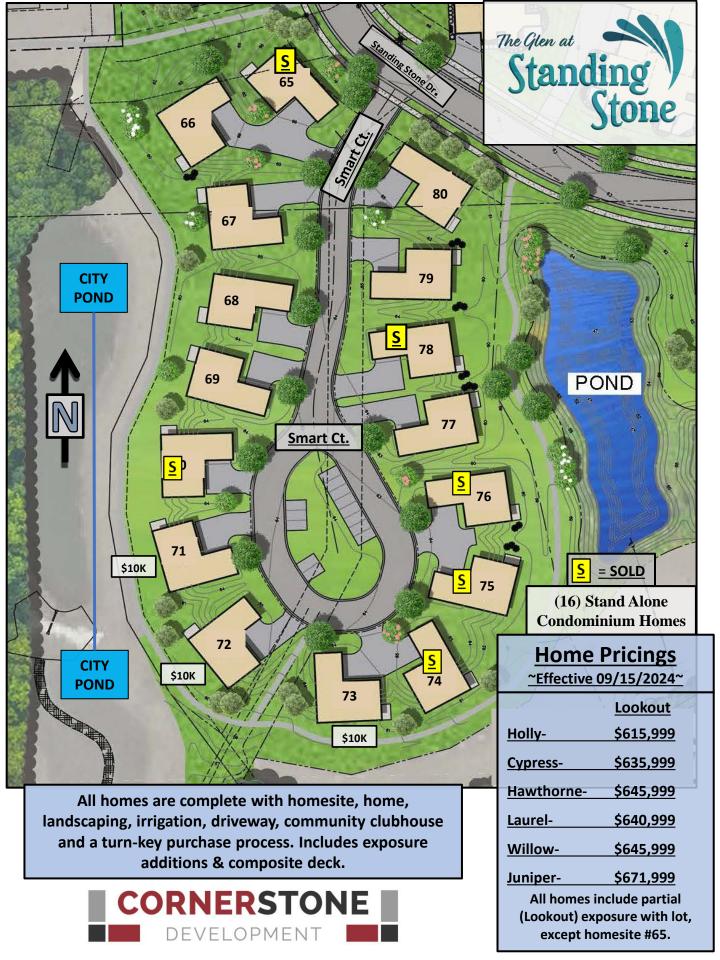

**Building Exceptional Lifestyles, Everyday!** 

| <u>Floor Plan</u>                                                                      | At Grade                                         | <u>Lookout</u>                                   |
|----------------------------------------------------------------------------------------|--------------------------------------------------|--------------------------------------------------|
| Bristol – 1,727sqft.*  Kenzie – 1,863sqft.*  Calli – 1,877sqft.*  Tartan – 2,013sqft.* | \$559,999<br>\$569,999<br>\$569,999<br>\$584,999 | \$604,999<br>\$619,999<br>\$619,999<br>\$634,999 |
|                                                                                        |                                                  |                                                  |

\*Lookout homes include exposure additions & deck\*

- The Glen at Standing Stone -
  - Waukesha, WI -