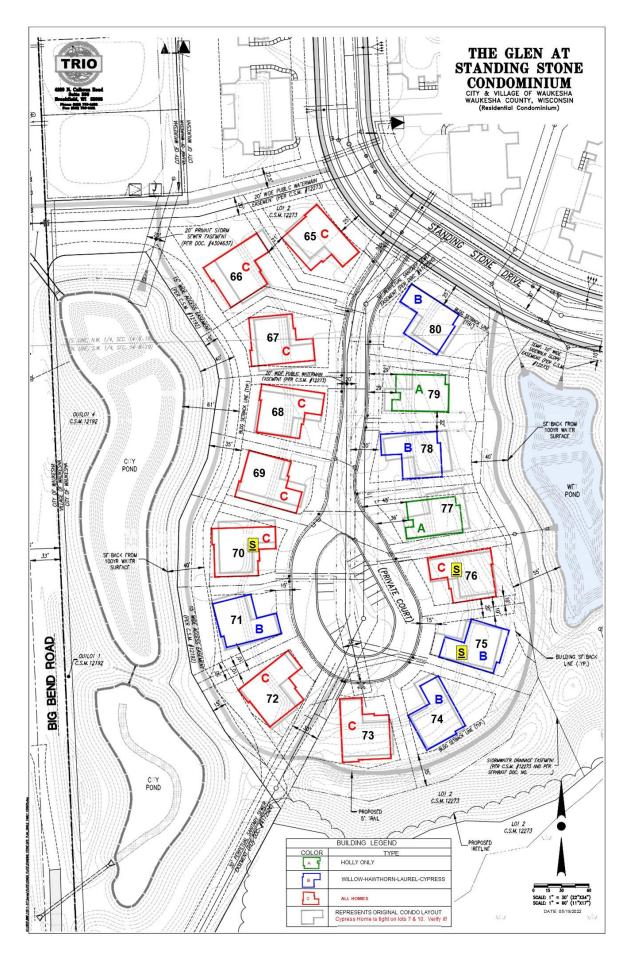

| <u>Lookout</u>                                   |
|----------------------------------------------------------------------------------------|--------------------------------------------------|--------------------------------------------------|
| Bristol - 1,738sqft.*  Kenzie - 1,874sqft.*  Calli - 1,877sqft.*  Tartan - 2,013sqft.* | \$534,999<br>\$544,999<br>\$544,999<br>\$559,999 | \$564,999<br>\$574,999<br>\$574,999<br>\$589,999 |
|                                                                                        |                                                  |                                                  |

\*Duplexes – Add \$5K to above base\*



- Add \$19,999 for three car garage

\*LO/WO Homes include exposure additions, deck, & patio w/WO