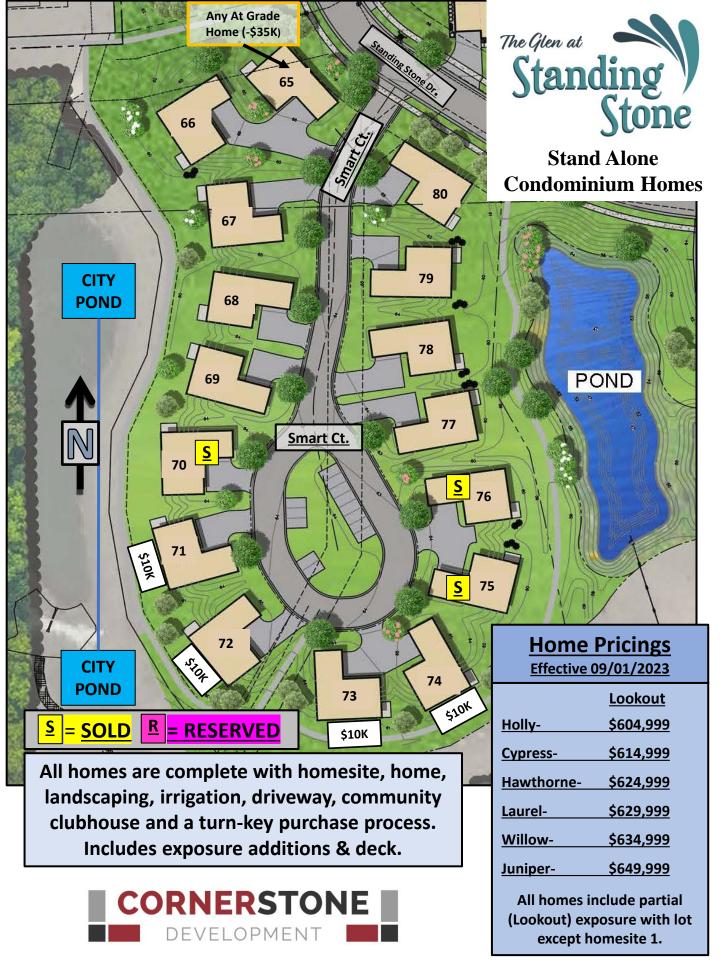

## **The Glen at Standing Stone**

- Waukesha, WI -

|                                                                                        | At Grade                                         | <u>Lookout</u>                                   |
|----------------------------------------------------------------------------------------|--------------------------------------------------|--------------------------------------------------|
| Bristol - 1,738sqft.*  Kenzie - 1,874sqft.*  Calli - 1,877sqft.*  Tartan - 2,013sqft.* | \$534,999<br>\$544,999<br>\$544,999<br>\$559,999 | \$564,999<br>\$574,999<br>\$574,999<br>\$589,999 |
|                                                                                        |                                                  |                                                  |

\*Duplexes – Add \$5K to above base\*

- Add \$19,999 for three car garage

\*LO/WO Homes include exposure additions, deck, & patio w/WO