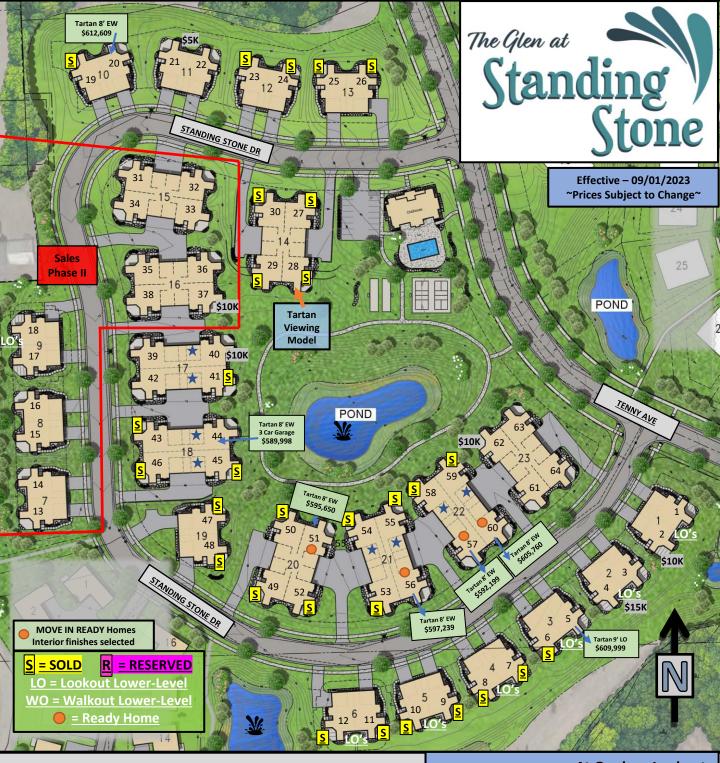

## **The Glen at Standing Stone**

- Waukesha, WI -

|                                                                                        | At Grade                                         | <u>Lookout</u>                                   |
|----------------------------------------------------------------------------------------|--------------------------------------------------|--------------------------------------------------|
| Bristol - 1,738sqft.*  Kenzie - 1,874sqft.*  Calli - 1,877sqft.*  Tartan - 2,013sqft.* | \$534,999<br>\$544,999<br>\$544,999<br>\$559,999 | \$564,999<br>\$574,999<br>\$574,999<br>\$589,999 |
|                                                                                        |                                                  |                                                  |

\*Duplexes – Add \$5K to above base\*

- Add \$19,999 for three car garage

\*LO/WO Homes include exposure additions, deck, & patio w/WO