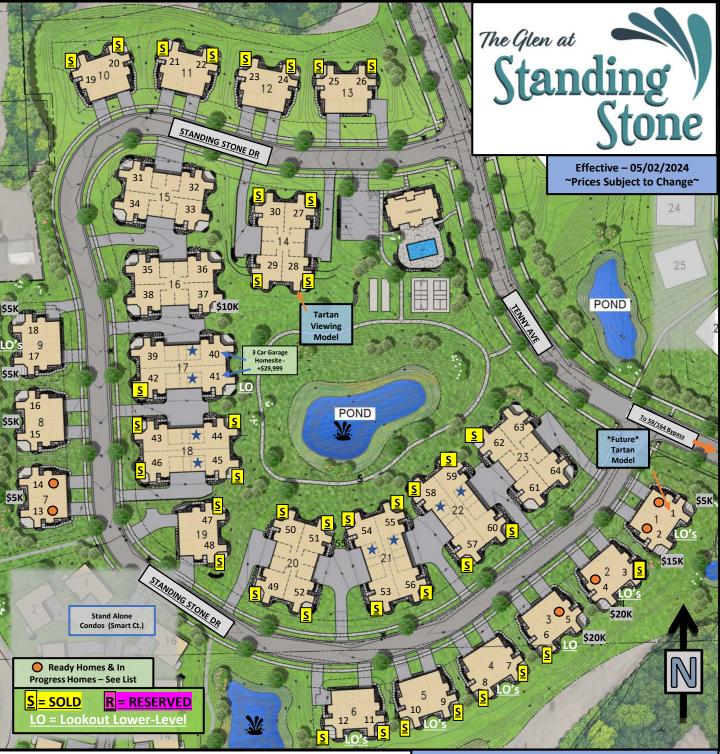

Building Exceptional Lifestyles, Everyday!

| Floor Plan                                                                             | At Grade                                         | <u>Lookout</u>                                   |
|----------------------------------------------------------------------------------------|--------------------------------------------------|--------------------------------------------------|
| Bristol – 1,727sqft.*  Kenzie – 1,863sqft.*  Calli – 1,877sqft.*  Tartan – 2,013sqft.* | \$559,999<br>\$569,999<br>\$569,999<br>\$584,999 | \$604,999<br>\$619,999<br>\$619,999<br>\$634,999 |
|                                                                                        |                                                  |                                                  |

\*Lookout homes include exposure additions & deck\*

- The Glen at Standing Stone -
  - Waukesha, WI -