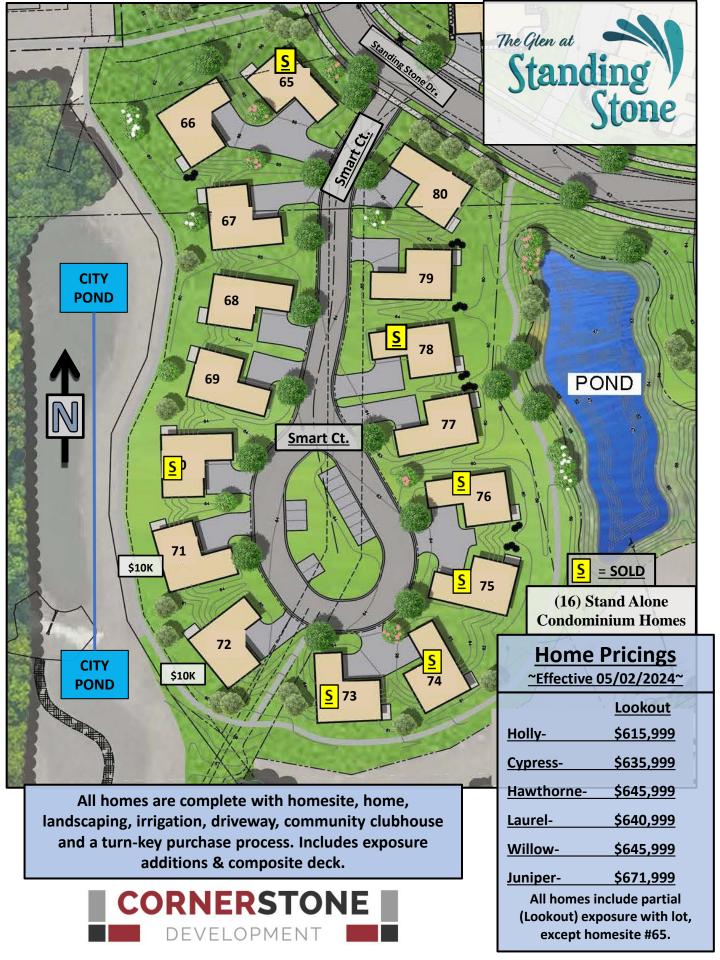

Building Exceptional Lifestyles, Everyday!

| Floor Plan                                                                             | At Grade                                         | <u>Lookout</u>                                   |
|----------------------------------------------------------------------------------------|--------------------------------------------------|--------------------------------------------------|
| Bristol – 1,727sqft.*  Kenzie – 1,863sqft.*  Calli – 1,877sqft.*  Tartan – 2,013sqft.* | \$559,999<br>\$569,999<br>\$569,999<br>\$584,999 | \$604,999<br>\$619,999<br>\$619,999<br>\$634,999 |
|                                                                                        |                                                  |                                                  |

\*Lookout homes include exposure additions & deck\*

- The Glen at Standing Stone -
  - Waukesha, WI -