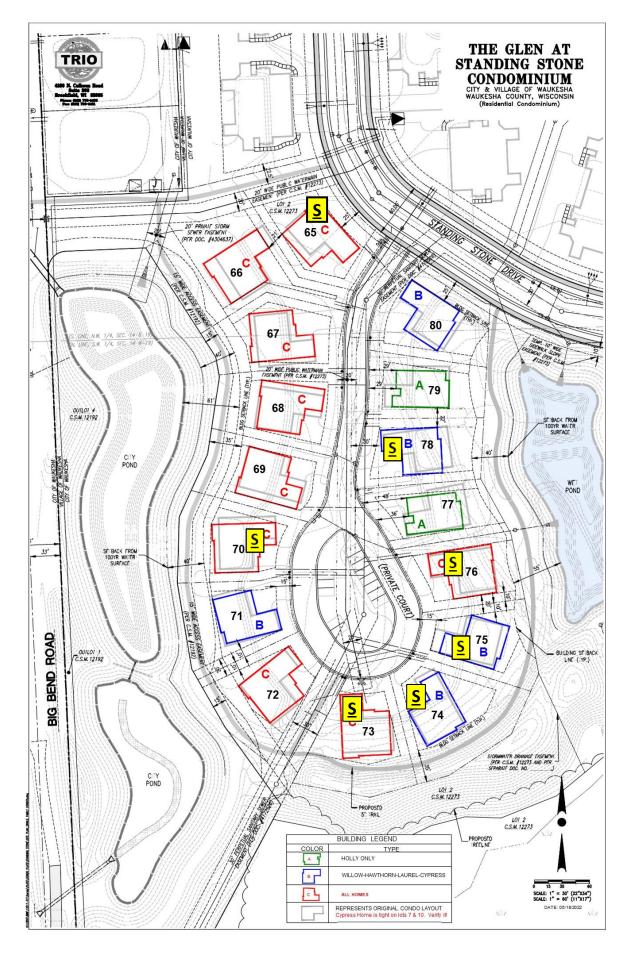

| At Grade                                         | <u>Lookout</u>                                   |
|----------------------------------------------------------------------------------------|--------------------------------------------------|--------------------------------------------------|
| Bristol – 1,727sqft.*  Kenzie – 1,863sqft.*  Calli – 1,877sqft.*  Tartan – 2,013sqft.* | \$559,999<br>\$569,999<br>\$569,999<br>\$584,999 | \$604,999<br>\$619,999<br>\$619,999<br>\$634,999 |
|                                                                                        |                                                  |                                                  |

\*Lookout homes include exposure additions & deck\*

- The Glen at Standing Stone -
  - Waukesha, WI -