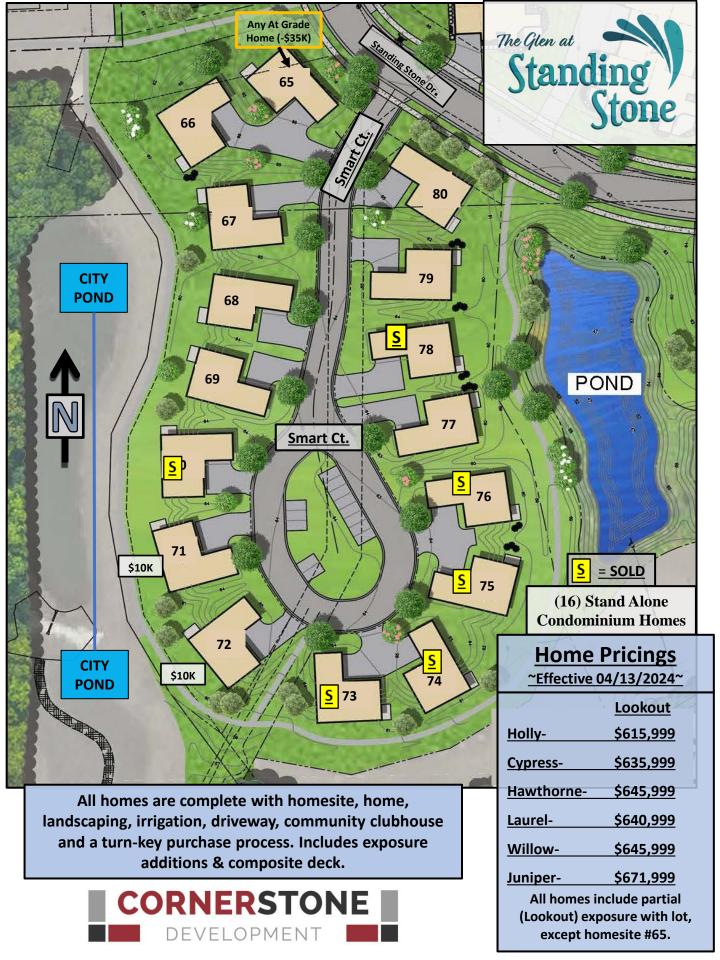

Building Exceptional Lifestyles, Everyday!

| Bristol – 1,727sqft.*<br>Kenzie – 1,863sqft.*\$559,999<br>\$604,999Calli – 1,877sqft.*<br>Tartan – 2,013sqft.*\$569,999<br>\$584,999 | <u>Floor Plan</u>           | <u>At Grade</u>  | <u>Lookout</u>   |
|--------------------------------------------------------------------------------------------------------------------------------------|-----------------------------|------------------|------------------|
|                                                                                                                                      | <u>Kenzie – 1,863sqft.*</u> | <u>\$569,999</u> | <u>\$619,999</u> |
|                                                                                                                                      | <u>Calli – 1,877sqft.*</u>  | <u>\$569,999</u> | \$619,999        |

\*Lookout homes include exposure additions & deck\*

<u>- The Glen at Standing Stone</u> -- <u>Waukesha, WI</u> -