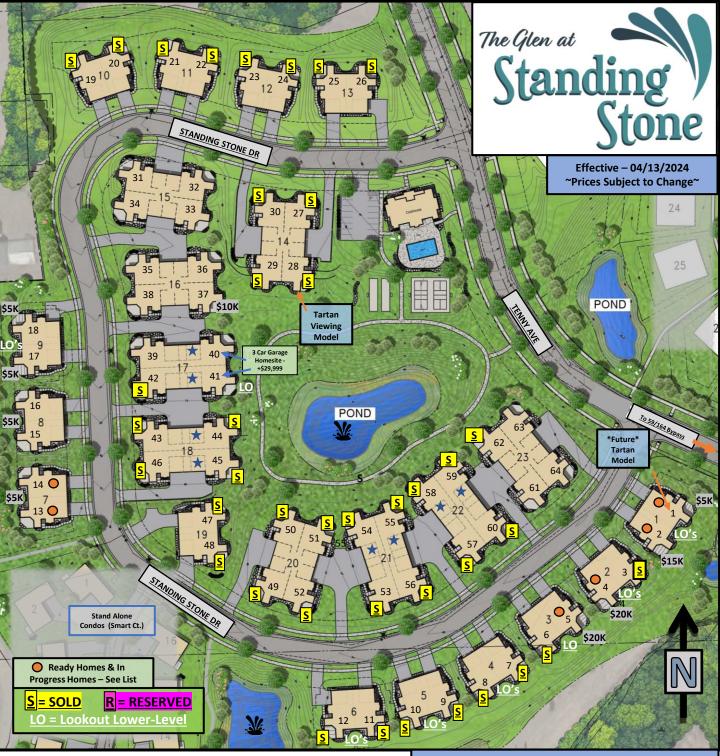

Building Exceptional Lifestyles, Everyday!

| Bristol – 1,727sqft.*<br>Kenzie – 1,863sqft.*\$559,999<br>\$604,999Calli – 1,877sqft.*<br>Tartan – 2,013sqft.*\$569,999<br>\$584,999 | <u>Floor Plan</u>           | <u>At Grade</u>  | <u>Lookout</u>   |
|--------------------------------------------------------------------------------------------------------------------------------------|-----------------------------|------------------|------------------|
|                                                                                                                                      | <u>Kenzie – 1,863sqft.*</u> | <u>\$569,999</u> | <u>\$619,999</u> |
|                                                                                                                                      | <u>Calli – 1,877sqft.*</u>  | <u>\$569,999</u> | \$619,999        |

\*Lookout homes include exposure additions & deck\*

<u>- The Glen at Standing Stone</u> -- <u>Waukesha, WI</u> -