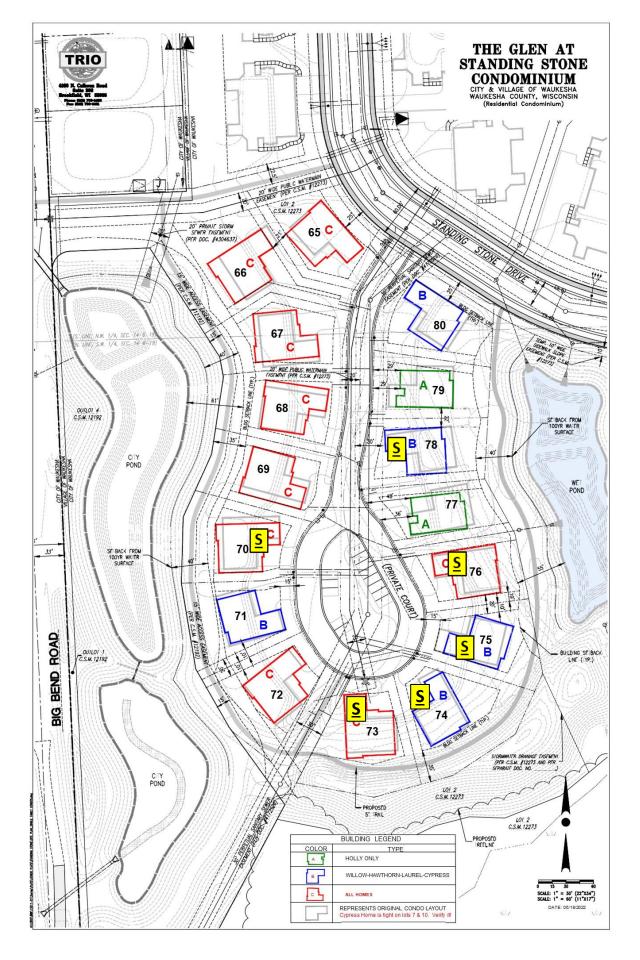

u>Floor Plan</u>           | <u>At Grade</u>  | <u>Lookout</u>   |
|--------------------------------------------------------------------------------------------------------------------------------------|-----------------------------|------------------|------------------|
|                                                                                                                                      | <u>Kenzie – 1,863sqft.*</u> | <u>\$569,999</u> | <u>\$619,999</u> |
|                                                                                                                                      | <u>Calli – 1,877sqft.*</u>  | <u>\$569,999</u> | \$619,999        |

\*Lookout homes include exposure additions & deck\*

<u>- The Glen at Standing Stone</u> -- <u>Waukesha, WI</u> -