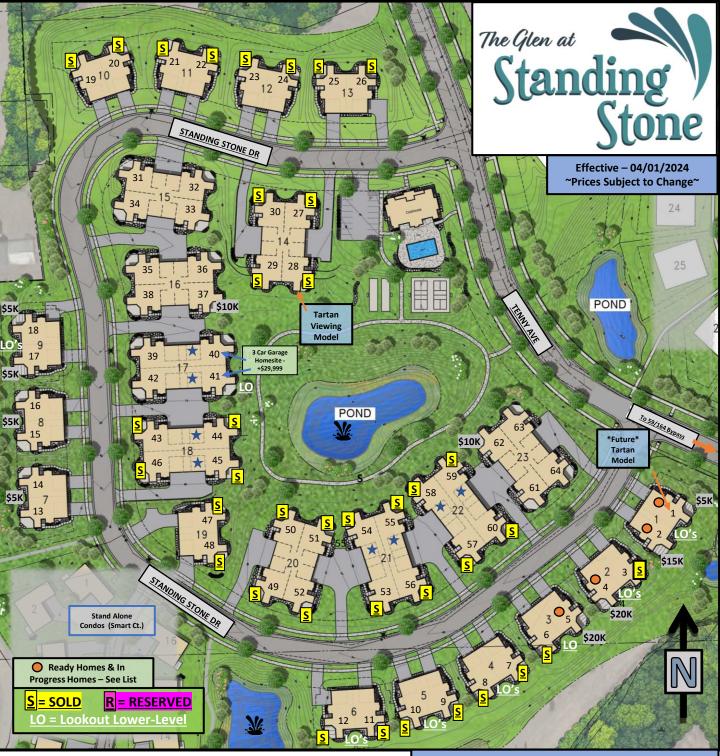

Building Exceptional Lifestyles, Everyday!

| Bristol - 1,727sqft.*<br>Kenzie - 1,863sqft.*\$554,999<br>\$569,999\$604,999<br>\$619,999Calli - 1,877sqft.*<br>Tartan - 2,013sqft.*\$569,999<br>\$584,999\$619,999<br>\$619,999 | <u>Floor Plan</u>           | <u>At Grade</u>  | <u>Lookout</u>   |
|----------------------------------------------------------------------------------------------------------------------------------------------------------------------------------|-----------------------------|------------------|------------------|
|                                                                                                                                                                                  | <u>Kenzie – 1,863sqft.*</u> | <u>\$569,999</u> | <u>\$619,999</u> |
|                                                                                                                                                                                  | <u>Calli – 1,877sqft.*</u>  | <u>\$569,999</u> | \$619,999        |

\*Lookout homes include exposure additions & deck\*

<u>- The Glen at Standing Stone</u> -- <u>Waukesha, WI</u> -