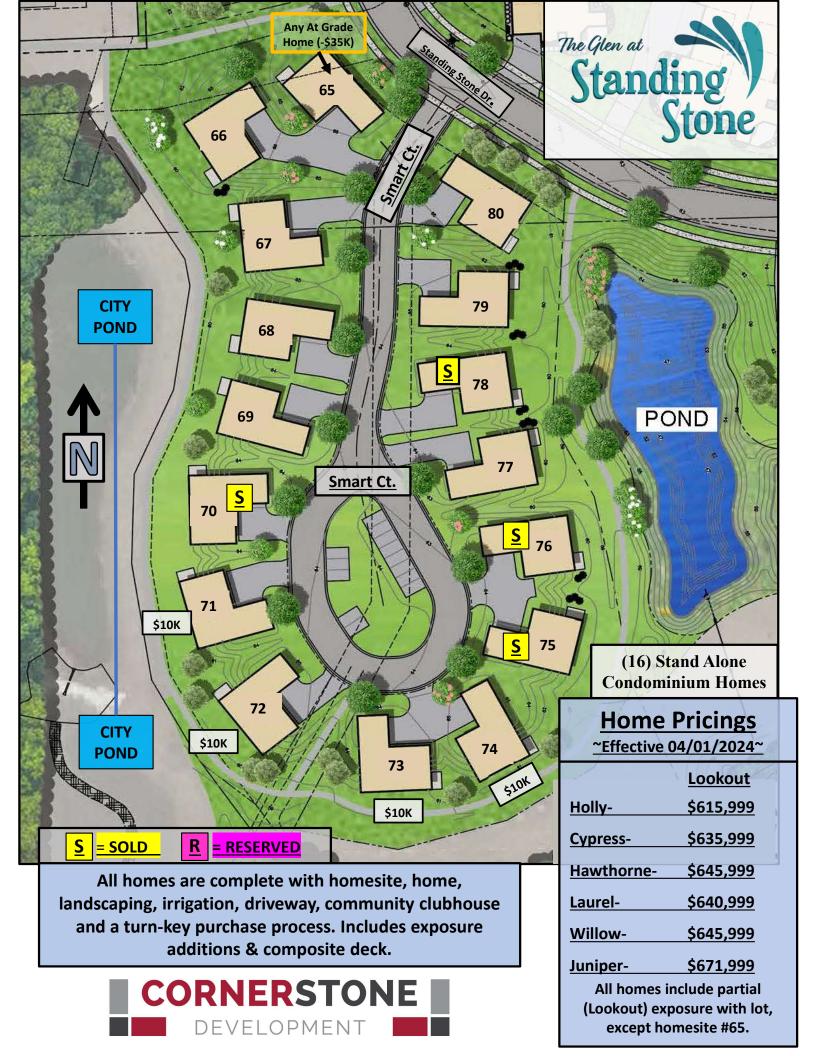

Building Exceptional Lifestyles, Everyday!

| Bristol - 1,727sqft.*<br>Kenzie - 1,863sqft.*\$554,999<br>\$569,999\$604,999<br>\$619,999Calli - 1,877sqft.*<br>Tartan - 2,013sqft.*\$569,999<br>\$584,999\$619,999<br>\$619,999 | <u>Floor Plan</u>           | <u>At Grade</u>  | <u>Lookout</u>   |
|----------------------------------------------------------------------------------------------------------------------------------------------------------------------------------|-----------------------------|------------------|------------------|
|                                                                                                                                                                                  | <u>Kenzie – 1,863sqft.*</u> | <u>\$569,999</u> | <u>\$619,999</u> |
|                                                                                                                                                                                  | <u>Calli – 1,877sqft.*</u>  | <u>\$569,999</u> | \$619,999        |

\*Lookout homes include exposure additions & deck\*

<u>- The Glen at Standing Stone</u> -- <u>Waukesha, WI</u> -