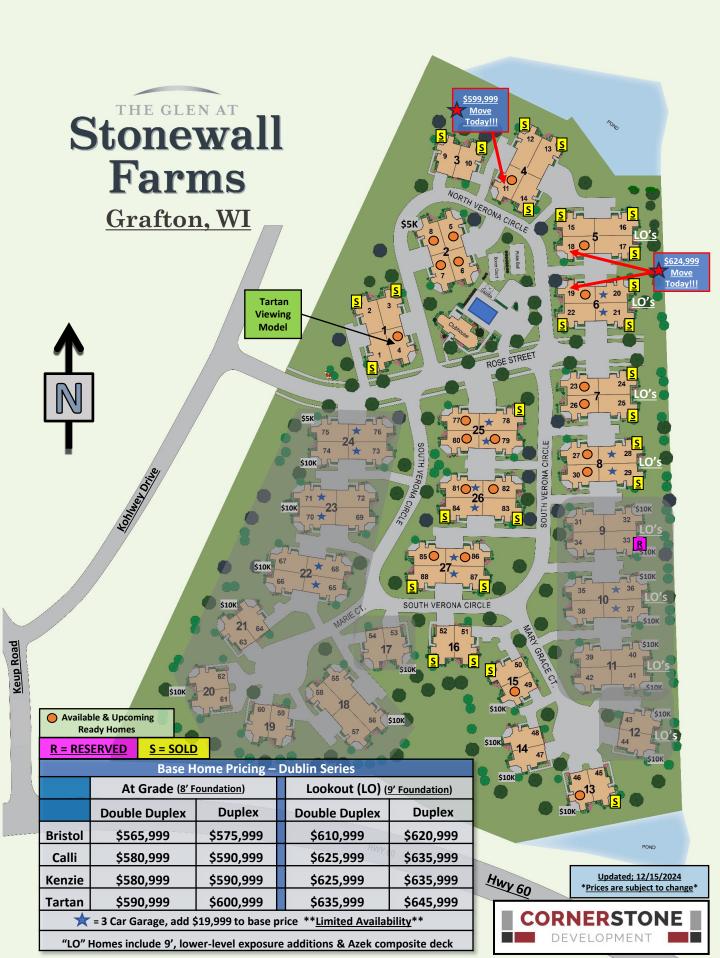

## Stonewall Farms

| – Available & Upcoming "Ready Homes" – 12/15/2024 – |                   |                 |               |                                       |
|-----------------------------------------------------|-------------------|-----------------|---------------|---------------------------------------|
| <u>#</u>                                            | <u>Floor Plan</u> | <u>Exposure</u> | <u>Garage</u> | <u>Price</u>                          |
| <b>★</b> <u>#4-11</u>                               | Tartan 8'         | At Grade        | 2 Car         | \$599,999 (Available Now w/Upgrades!) |
| <b>★</b> <u>#5-18</u>                               | Tartan 8'         | At Grade        | 2 Car         | \$624,999 (Available Now w/Upgrades!) |
| <b>★</b> <u>#6-19</u>                               | Tartan 8'         | At Grade        | 2 Car         | \$624,999 (Available Now w/Upgrades!) |
| <u>#7-23</u>                                        | Tartan 9'         | At Grade        | 2 Car         | <b>\$596,199</b> (Base Only w/Egress) |
| <u>#7-26</u>                                        | Tartan 9'         | At Grade        | 2 Car         | <b>\$596,199</b> (Base Only w/Egress) |
| <u>#8-27</u>                                        | Tartan 8'         | At Grade        | 2 Car         | <u>\$645,636 (February 2025)</u> 😐    |
| <u>#8-30</u>                                        | Tartan 8'         | At Grade        | 2 Car         | <u>\$634,414 (February 2025)</u>      |
| <u>#25-77</u>                                       | Tartan 8'         | At Grade        | 2 Car         | <u>\$635,808 (January 2025)</u> 😐     |
| <u>#25-79</u>                                       | Tartan 8'         | At Grade        | 3 Car*        | <u>\$664,997 (January 2025)</u> O     |
| <u>#25-80</u>                                       | Tartan 8'         | At Grade        | 2 Car         | <u>\$628,222 (January 2025)</u> O     |
| <u>#26-81</u>                                       | Tartan 8'         | At Grade        | 3 Car*        | <b>\$616,198</b> (Base Only w/Egress) |
| <u>#26-82</u>                                       | Tartan 8'         | At Grade        | 2 Car         | <b>\$596,199</b> (Base Only w/Egress) |