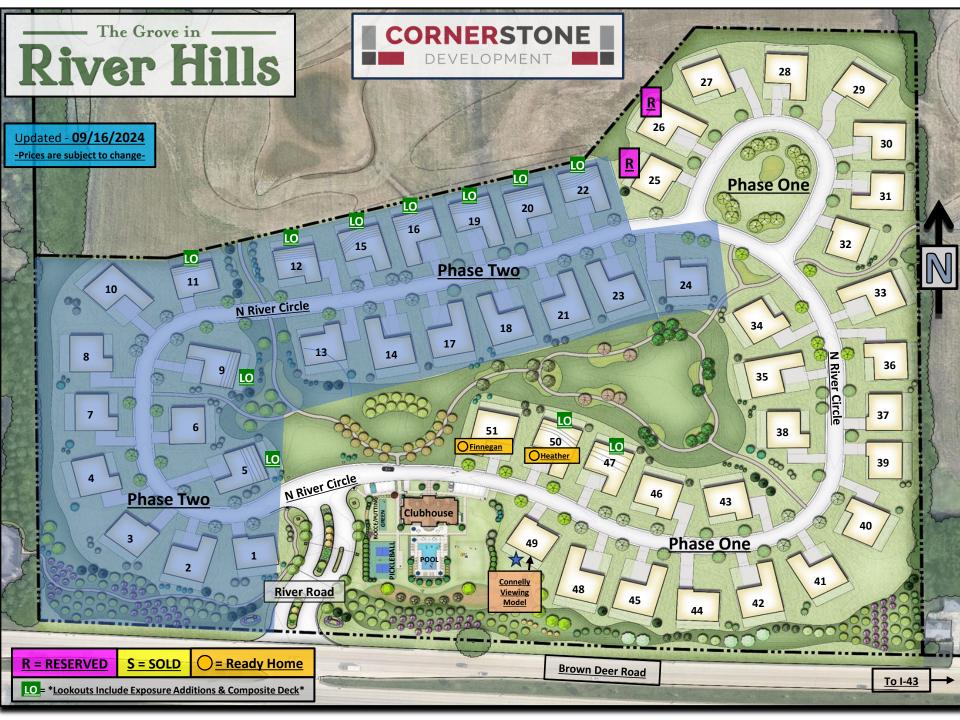

3-Car Garage - add 12' to fit

Ask to see Home Elevations B & C...

"Price are subject to change 09/16/2024"

| Lot#      | <u>Lot</u><br><u>Premium</u> |
|-----------|------------------------------|
| <u>25</u> | \$2 <mark>00</mark> 00       |
| <u>26</u> | \$3 <mark>1</mark> 200       |
| <u>27</u> | \$30,000                     |
| <u>28</u> | <u>\$30,000</u>              |
| <u>29</u> | <u>\$30,000</u>              |
| <u>30</u> | <u>\$25,000</u>              |
| <u>31</u> | <u>\$25,000</u>              |
| <u>32</u> | <u>\$15,000</u>              |
| <u>33</u> | <u>\$15,000</u>              |
| <u>34</u> | <u>\$20,000</u>              |
| <u>35</u> | <u>\$20,000</u>              |
| <u>36</u> | <u>\$15,000</u>              |
| <u>37</u> | <u>\$15,000</u>              |
| <u>38</u> | <u>\$20,000</u>              |

| Lot #         | <u>Lot</u><br><u>Premium</u> |
|---------------|------------------------------|
| <u>39</u>     | <u>\$15,000</u>              |
| <u>40</u>     | \$10,000                     |
| <u>41</u>     | <u>0</u>                     |
| <u>42</u>     | <u>(\$10,000)</u>            |
| <u>43</u>     | <u>\$20,000</u>              |
| <u>44</u>     | (\$10,000)                   |
| <u>45</u>     | <u>(\$10,000)</u>            |
| <u>46</u>     | \$20,000                     |
| <u>47(LO)</u> | \$20,000                     |
| <u>48</u>     | <u>(\$10,000)</u>            |
| <u>49</u>     | <u>0</u>                     |
| <u>50(LO)</u> | <u>\$20,000</u>              |
| <u>51</u>     | \$20,000                     |
|               |                              |