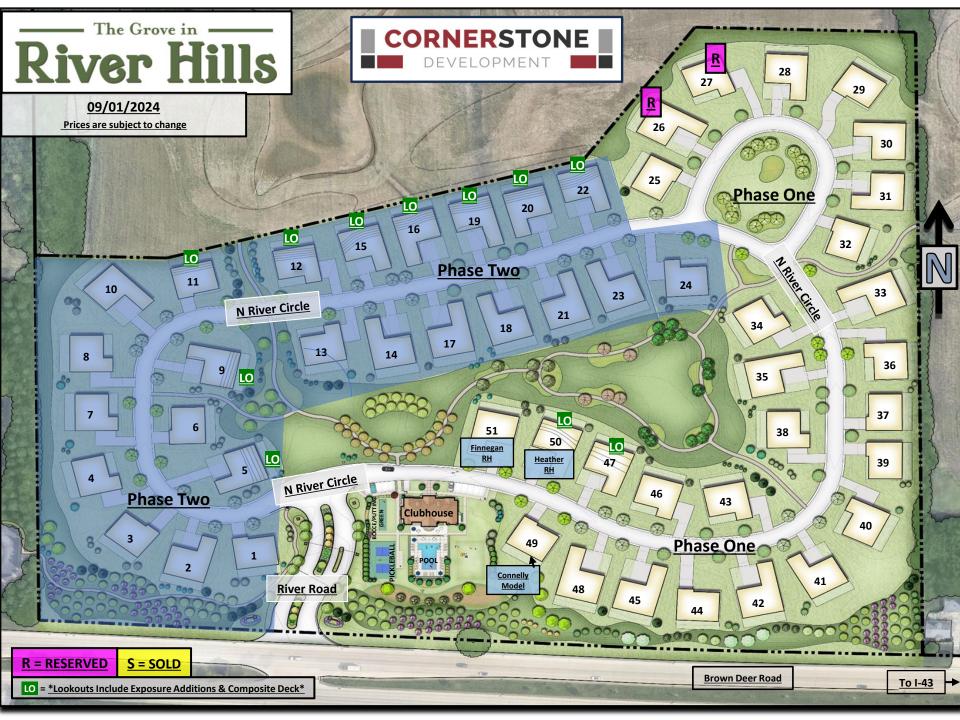

## **Base Package Price**

| Base Package Price                                               |                          | <u>Lot #</u> | Lot             | Lot #         | Lot               |
|------------------------------------------------------------------|--------------------------|--------------|-----------------|---------------|-------------------|
| <u>Model</u>                                                     | Elevation A - At Grade   |              | Premium         |               | Premium           |
| <u>Hawthorne</u>                                                 | \$788,999                | <u>25</u>    | <u>\$20,000</u> | <u>39</u>     | <u>\$15,000</u>   |
| Heather                                                          | \$838,999                | <u>26</u>    | <u>\$30,000</u> | <u>40</u>     | <u>\$10,000</u>   |
| Leyland                                                          | \$868,999                | <u>27</u>    | <u>\$30,000</u> | <u>41</u>     | <u>0</u>          |
| Bailey                                                           | \$893,999                | <u>28</u>    | <u>\$30,000</u> | <u>42</u>     | <u>(\$10,000)</u> |
| Connelly                                                         | \$883,999                | <u>29</u>    | <u>\$30,000</u> | <u>43</u>     | <u>\$20,000</u>   |
| Finnegan                                                         | \$928,999                | <u>30</u>    | <u>\$25,000</u> | <u>44</u>     | <u>(\$10,000)</u> |
|                                                                  |                          | <u>31</u>    | <u>\$25,000</u> | <u>45</u>     | <u>(\$10,000)</u> |
| Garage Change to Courtyard Add 3 Car                             |                          | <u>32</u>    | <u>\$15,000</u> | <u>46</u>     | <u>\$20,000</u>   |
| or Side Load                                                     | <u>Court/Side Garage</u> | <u>33</u>    | <u>\$15,000</u> | <u>47(LO)</u> | <u>\$20,000</u>   |
| \$ 8,999                                                         | \$ 24,999                | <u>34</u>    | <u>\$20,000</u> | <u>48</u>     | <u>(\$10,000)</u> |
| Ask to see Elevations B & C                                      |                          | <u>35</u>    | <u>\$20,000</u> | <u>49</u>     | <u>0</u>          |
| 3-Car Garage - add 12' to fit                                    |                          | <u>36</u>    | <u>\$15,000</u> | <u>50(LO)</u> | <u>\$20,000</u>   |
|                                                                  |                          | <u>37</u>    | <u>\$15,000</u> | <u>51</u>     | <u>\$20,000</u>   |
| <sup>~</sup> Price are subject to change 09/01/2024 <sup>~</sup> |                          | <u>38</u>    | <u>\$20,000</u> |               |                   |