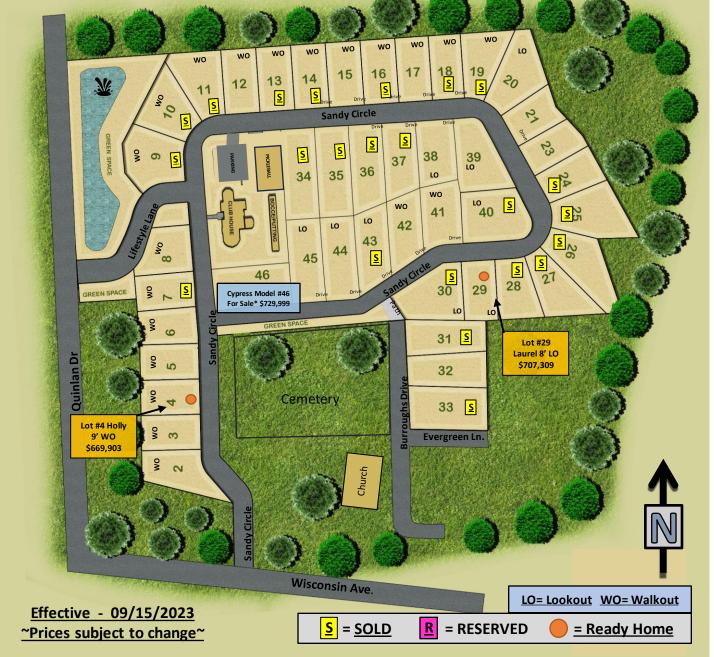

| Lot#          | Ready<br>Homes | Price     | Lot<br>Style | Lot<br>Sqft. |
|---------------|----------------|-----------|--------------|--------------|
| 2             |                | \$110,000 | Walkout      | 9,150        |
| 3             |                | \$110,000 | Walkout      | 7,040        |
| 4             | Holly WO       | \$110,000 | Walkout      | 7,023        |
| 5             |                | \$110,000 | Walkout      | 7,044        |
| 6             |                | \$110,000 | Walkout      | 7,034        |
| 8             |                | \$140,000 | Walkout      | 7,749        |
| 12            |                | \$150,000 | Walkout      | 7,800        |
| 15            |                | \$150,000 | Walkout      | 7,800        |
| 17            |                | \$150,000 | Walkout      | 7,493        |
| 20            |                | \$150,000 | Lookout      | 10,639       |
| 21            |                | \$130,000 | At Grade     | 7,005        |
| 23            |                | \$140,000 | At Grade     | 7,034        |
| 29            | Laurel LO      | \$140,000 | Lookout      | 7,030        |
| 32            |                | \$140,000 | At Grade     | 9,152        |
| <del>34</del> |                | \$140,000 | At Grade     | 8,785        |
| 38            |                | \$120,000 | Lookout      | 7,122        |
| 39            |                | \$130,000 | Lookout      | 8,907        |
| 41            |                | \$130,000 | Walkout      | 7,392        |
| 42            |                | \$130,000 | Walkout      | 7,016        |
| 44            |                | \$130,000 | Lookout      | 8,494        |
| 45            |                | \$130,000 | Lookout      | 8,565        |
| 46            | Cypress        | Model     | At Grade     | 9,808        |