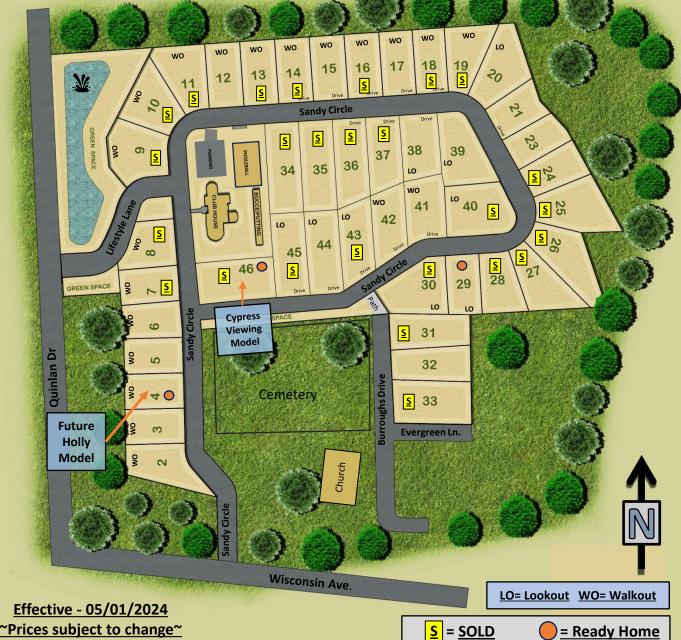

| The Glen at Pewaukee Lake                         |       |           |                             |       |  |  |
|---------------------------------------------------|-------|-----------|-----------------------------|-------|--|--|
| Dated 05/01/2024 - Information subject to change. |       |           |                             |       |  |  |
| Model                                             |       |           | Square Footage (main floor) |       |  |  |
| Cypress                                           |       |           | 1700 Sqft.                  |       |  |  |
| Aspen                                             |       |           | 1710 Sqft.                  |       |  |  |
| Holly                                             |       |           | 1810 Sqft.                  |       |  |  |
| Laurel                                            |       |           | 1852 Sqft.                  |       |  |  |
| Hawthorne                                         |       |           | 1888 Sqft.                  |       |  |  |
| Willow                                            |       |           | 1914 Sqft.                  |       |  |  |
| Juniper                                           |       |           | 2092 Sqft.                  |       |  |  |
|                                                   |       |           |                             |       |  |  |
| Lot #                                             | Ready | Durantium | Lot                         | Lot   |  |  |
|                                                   | Homes | Premium   | Style                       | Sqft. |  |  |
| 2                                                 |       | -0-       | Walkout                     | 9,150 |  |  |
| 2                                                 |       | -0-       | Walkout                     | 7 040 |  |  |

|    | Homes         |          | Style    | Sqft.  |
|----|---------------|----------|----------|--------|
| 2  |               | -0-      | Walkout  | 9,150  |
| 3  |               | -0-      | Walkout  | 7,040  |
| 4  | Holly WO      |          | Walkout  | 7,023  |
| 5  |               | -0-      | Walkout  | 7,044  |
| 6  |               | -0-      | Walkout  | 7,034  |
| 12 |               | \$40,000 | Walkout  | 7,800  |
| 15 |               | \$40,000 | Walkout  | 7,800  |
| 17 |               | \$40,000 | Walkout  | 7,493  |
| 20 |               | \$40,000 | Lookout  | 10,639 |
| 21 |               | \$20,000 | At Grade | 7,005  |
| 23 |               | \$30,000 | At Grade | 7,034  |
| 29 | Laurel LO     |          | Lookout  | 7,030  |
| 32 |               | \$30,000 | At Grade | 9,152  |
| 38 |               | \$10,000 | Lookout  | 7,122  |
| 39 |               | \$20,000 | Lookout  | 8,907  |
| 41 |               | \$20,000 | Walkout  | 7,392  |
| 42 |               | \$20,000 | Walkout  | 7,016  |
| 44 |               | \$20,000 | Lookout  | 8,494  |
| 46 | Cypress Model |          | At Grade | 9,808  |