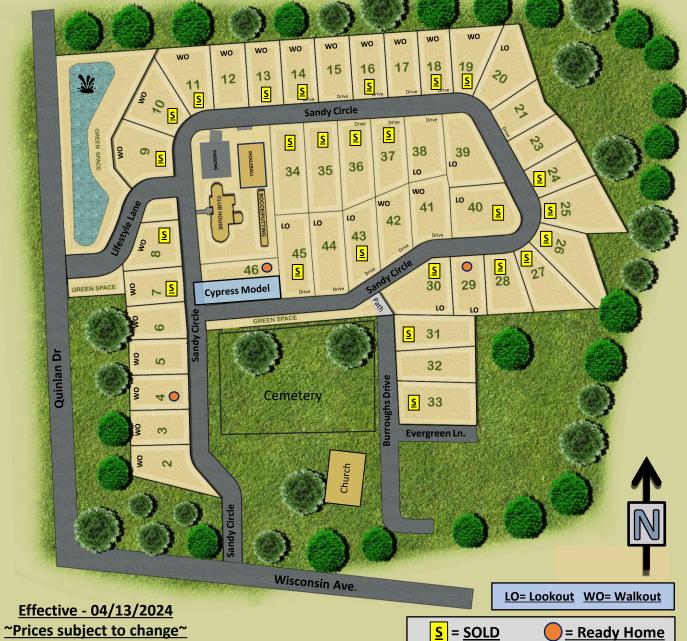

~Prices subject to change~

| Home & Lot Pricing |           |                  |                   |  |  |
|--------------------|-----------|------------------|-------------------|--|--|
|                    | At Grade  | <u>Lookout</u> * | <u>Walkout</u> ** |  |  |
| Cypress-           | \$604,999 | \$644,999        | \$659,999         |  |  |
| Aspen-             | \$619,999 | \$659,999        | \$669,999         |  |  |
| <u>Holly-</u>      | \$584,999 | \$624,999        | \$634,999         |  |  |
| Hawthorne-         | \$614,999 | \$654,999        | \$664,999         |  |  |
| <u>Willow-</u>     | \$619,999 | \$659,999        | \$669,999         |  |  |
| Laurel-            | \$609,999 | \$649,999        | \$659,999         |  |  |
| <u>Juniper-</u>    | \$644,999 | \$684,999        | \$694,999         |  |  |

The Glen at

All homes are complete with home, landscaping, irrigation, driveway, community clubhouse, & a turn-key process. Lot premiums on back. LO\* Includes exposure additions & deck WO\* Includes exposure additions, deck, & patio

| The Glen at Pewaukee Lake                         |           |          |                             |        |  |  |
|---------------------------------------------------|-----------|----------|-----------------------------|--------|--|--|
| Dated 04/13/2024 - Information subject to change. |           |          |                             |        |  |  |
| Model                                             |           |          | Square Footage (main floor) |        |  |  |
| Cypress                                           |           |          | 1700 Sqft.                  |        |  |  |
| Aspen                                             |           |          | 1710 Sqft.                  |        |  |  |
| Holly                                             |           |          | 1810 Sqft.                  |        |  |  |
| Laurel                                            |           |          | 1852 Sqft.                  |        |  |  |
| Hawthorne                                         |           |          | 1888 Sqft.                  |        |  |  |
| Willow                                            |           |          | 1914 Sqft.                  |        |  |  |
| Juniper                                           |           |          | 2092 Sqft.                  |        |  |  |
|                                                   |           |          |                             |        |  |  |
|                                                   | Ready     |          | Lot                         | Lot    |  |  |
| Lot #                                             | Homes     | Premium  | Style                       | Sqft.  |  |  |
| 2                                                 |           | -0-      | Walkout                     | 9,150  |  |  |
| 3                                                 | -         | -0-      | Walkout                     | 7,040  |  |  |
| 4                                                 | Holly WO  |          | Walkout                     | 7,023  |  |  |
| 5                                                 |           | -0-      | Walkout                     | 7,044  |  |  |
| 6                                                 |           | -0-      | Walkout                     | 7,034  |  |  |
| 12                                                |           | \$40,000 | Walkout                     | 7,800  |  |  |
| 15                                                | 1         | \$40,000 | Walkout                     | 7,800  |  |  |
| 17                                                | ]         | \$40,000 | Walkout                     | 7,493  |  |  |
| 20                                                | ]         | \$40,000 | Lookout                     | 10,639 |  |  |
| 21                                                | ]         | \$20,000 | At Grade                    | 7,005  |  |  |
| 23                                                |           | \$30,000 | At Grade                    | 7,034  |  |  |
| 29                                                | Laurel LO |          | Lookout                     | 7,030  |  |  |
| 32                                                |           | \$30,000 | At Grade                    | 9,152  |  |  |
| 38                                                |           | \$10,000 | Lookout                     | 7,122  |  |  |
| 39                                                |           | \$20,000 | Lookout                     | 8,907  |  |  |
| 41                                                |           | \$20,000 | Walkout                     | 7,392  |  |  |
| 42                                                |           | \$20,000 | Walkout                     | 7,016  |  |  |
|                                                   | 1         | I .      |                             |        |  |  |

\$20,000

**Cypress Model** 

44

46

Lookout

At Grade

8,494

9,808