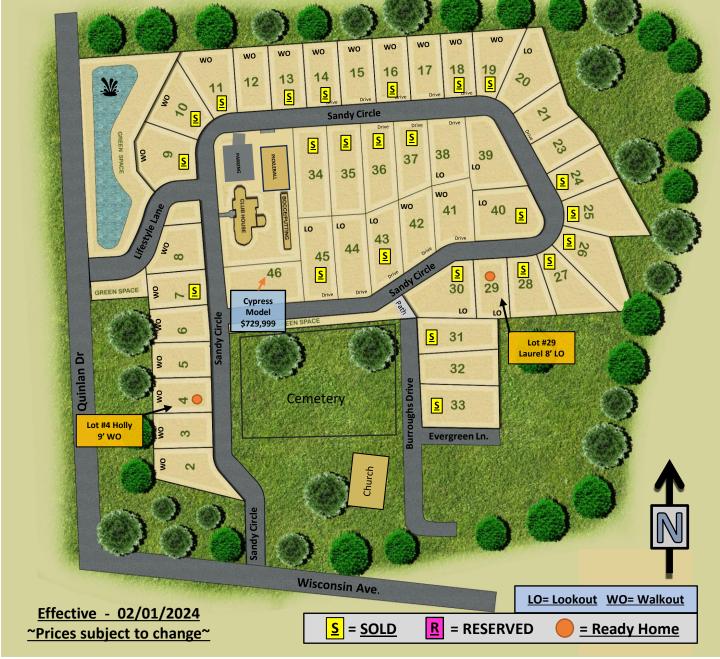

| Home & Lot Pricing |                 |                  |                   |  |  |
|--------------------|-----------------|------------------|-------------------|--|--|
|                    | <u>At Grade</u> | <u>Lookout</u> * | <u>Walkout</u> ** |  |  |
| Cypress-           | \$594,999       | \$634,999        | \$649,999         |  |  |
| Aspen-             | \$609,999       | \$649,999        | \$659,999         |  |  |
| <u>Holly-</u>      | \$574,999       | \$614,999        | \$624,999         |  |  |
| Hawthorne-         | \$604,999       | \$644,999        | \$654,999         |  |  |
| <u>Willow-</u>     | \$609,999       | \$649,999        | \$659,999         |  |  |
| Laurel-            | \$599,999       | \$639,999        | \$649,999         |  |  |
| <u>Juniper-</u>    | \$634,999       | \$674,999        | \$684,999         |  |  |

Pewaukee Lake

All homes are complete with home, landscaping, irrigation, driveway, community clubhouse, & a turn-key process. Lot premiums on back. LO\* Includes exposure additions & deck WO\* Includes exposure additions, deck, & patio

## The Glen at Pewaukee Lake Dated 02/01/2024 - Information subject to change. Model Square Footage (main floor) Cypress 1700 Sqft. Aspen 1710 Sqft. Holly 1810 Sqft. Laurel 1852 Sqft. Hawthorne 1888 Sqft. Willow 1914 Sqft. 2092 Sqft. Juniper

| Lot # | Ready<br>Homes | Premium   | Lot<br>Style | Lot<br>Sqft. |
|-------|----------------|-----------|--------------|--------------|
| 2     |                | -0-       | Walkout      | 9,150        |
| 3     |                | -0-       | Walkout      | 7,040        |
| 4     | Holly WO       | \$        | Walkout      | 7,023        |
| 5     |                | -0-       | Walkout      | 7,044        |
| 6     |                | -0-       | Walkout      | 7,034        |
| 8     |                | \$30,000  | Walkout      | 7,749        |
| 12    |                | \$40,000  | Walkout      | 7,800        |
| 15    |                | \$40,000  | Walkout      | 7,800        |
| 17    |                | \$40,000  | Walkout      | 7,493        |
| 20    |                | \$40,000  | Lookout      | 10,639       |
| 21    |                | \$20,000  | At Grade     | 7,005        |
| 23    |                | \$30,000  | At Grade     | 7,034        |
| 29    | Laurel LO      | \$        | Lookout      | 7,030        |
| 32    |                | \$30,000  | At Grade     | 9,152        |
|       |                |           |              |              |
| 38    |                | \$10,000  | Lookout      | 7,122        |
| 39    |                | \$20,000  | Lookout      | 8,907        |
| 41    |                | \$20,000  | Walkout      | 7,392        |
| 42    |                | \$20,000  | Walkout      | 7,016        |
| 44    |                | \$20,000  | Lookout      | 8,494        |
|       |                |           |              |              |
| 46    | Cypress Model  | \$729,999 | At Grade     | 9,808        |