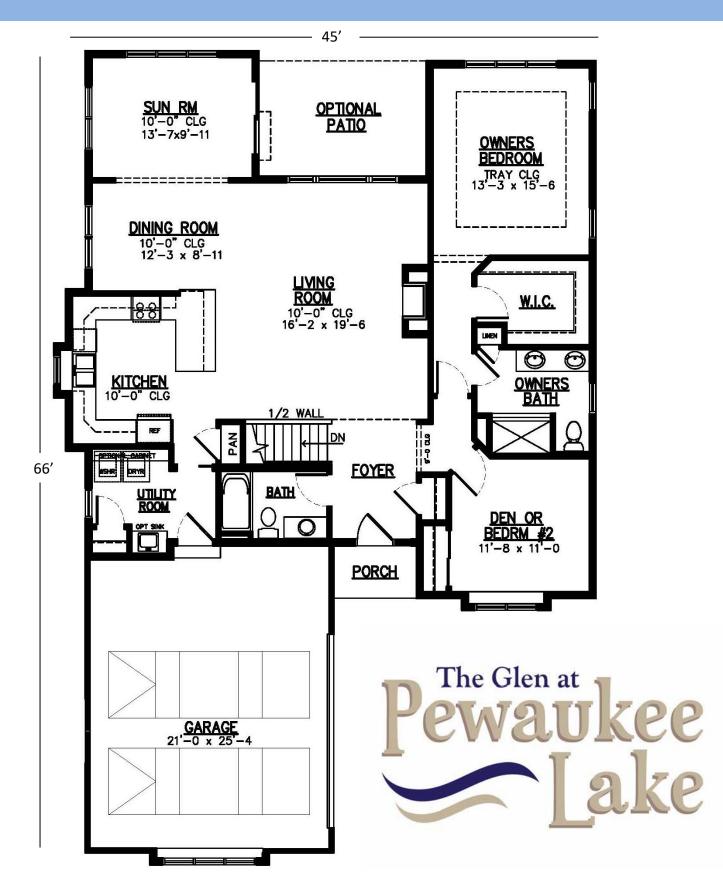

## The Cypress - 1700 Square Feet

Floor plan dimensions are approximate and may differ from actual plans that are subject to change without notice. Renderings are artist's conception only. Floor plans may vary elevation to elevation. Windows, doors and ceilings may vary on options and elevations selected. Specifications, equipment, features, options and pricing are subject to to change without notice. Optional items indicated are available at an additional cost and some optional features may or may not be shown. Speak with a sales representative for complete information. Copyright 2022. All Rights Reserved.