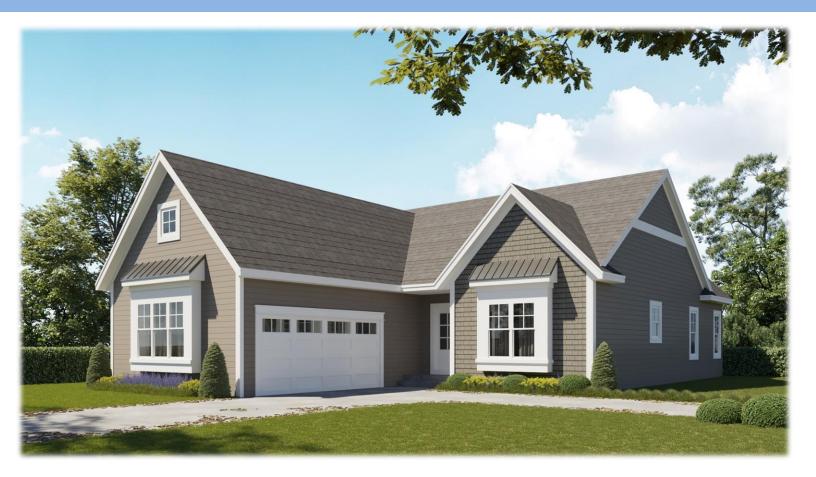

## The Cypress - 1700 Square Feet

The Glen at Pewaukee Lake features 44 "ranch-style" homes nestled in an ideal setting within walking distance to the shops, dining, concerts, and all that Pewaukee Lake has to offer! The community is complete with a well-appointed clubhouse, pickleball & bocce ball courts, and a low-maintenance lifestyle!

## The Cypress - 1700 Square Feet

Floor plan dimensions are approximate and may differ from actual plans that are subject to change without notice. Renderings are artist's conception only. Floor plans may vary elevation to elevation. Windows, doors and ceilings may vary on options and elevations selected. Specifications, equipment, features, options and pricing are subject to to change without notice. Optional items indicated are available at an additional cost and some optional features may or may not be shown. Speak with a sales representative for complete information. Copyright 2022. All Rights Reserved.