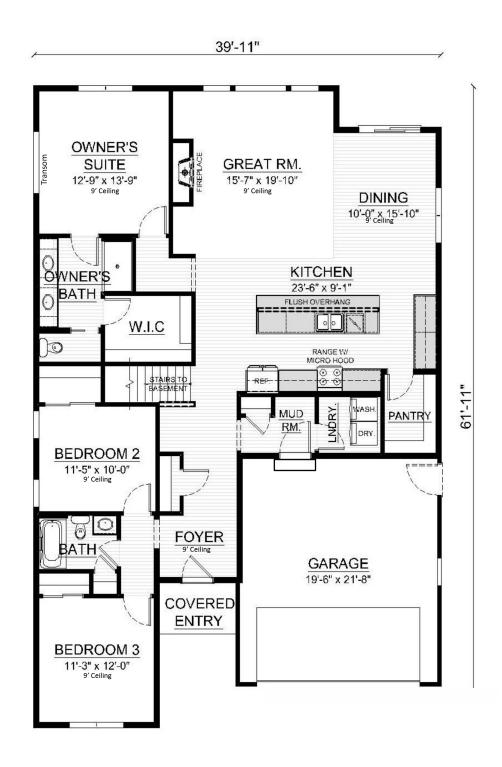

# The Holly - Waukesha

1,810 Sq. Ft. | 3 Bedrooms | 2 Bathrooms

#### Scan to Learn More

Floor plan dimensions are approximate and may differ from actual plans that are subject to change without notice. Renderings are artist's conception only. Floor plans may vary elevation to elevation. Windows, doors and ceilings may vary on options and elevations selected. Specifications, equipment, features, options and pricing are subject to change without notice. Optional items indicated are available at an additional cost and some optional features may or may not be shown. Speak with a sales representative for complete information. Copyright © 2023. All Rights Reserved.