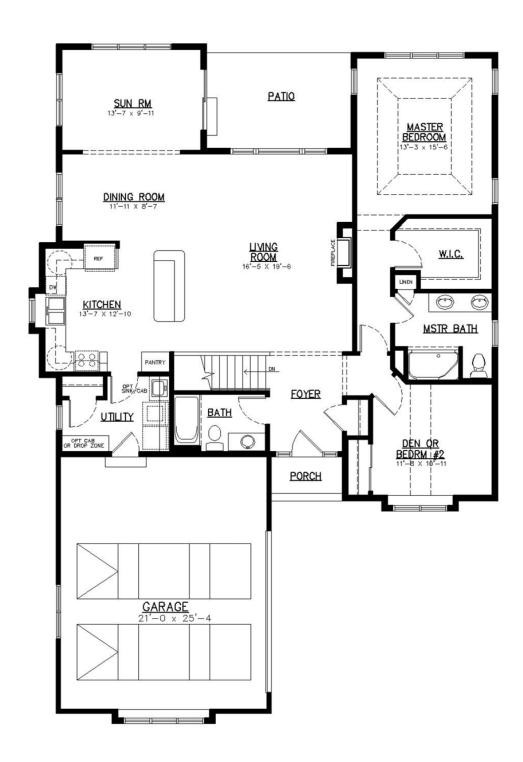

## The Cypress - Waukesha

1,692 Sq. Ft. | 2 Bedrooms | 2 Bathrooms

Cornerstone Development started with the simple idea that smart floor plans, high-quality building materials, and the right amenities in an association-maintained environment would give homeowners more of what they wanted, **Time**. And we've stayed true to that vision.

# The Cypress - Waukesha

1,692 Sq. Ft. | 2 Bedrooms | 2 Bathrooms

#### Scan to Learn More

Floor plan dimensions are approximate and may differ from actual plans that are subject to change without notice. Renderings are artist's conception only. Floor plans may vary elevation to elevation. Windows, doors and ceilings may vary on options and elevations selected. Specifications, equipment, features, options and pricing are subject to change without notice. Optional items indicated are available at an additional cost and some optional features may or may not be shown. Speak with a sales representative for complete information. Copyright © 2023. All Rights Reserved.