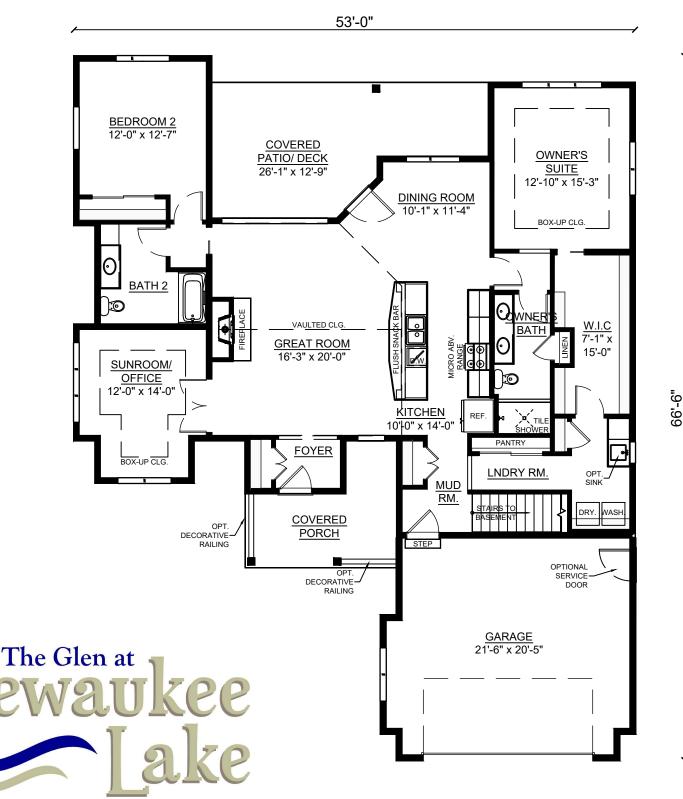

## The Birch

1818 Sq. Ft.

Floor plan dimensions are approximate and may differ from actual plans that are subject to change without notice. Renderings are artist's conception only. Floor plans may vary elevation to elevation. Windows, doors and ceilings may vary on options and elevations selected. Specifications, equipment, features, options and pricing are subject to change without notice. Optional items indicated are available at an additional cost and some optional features may or may not be shown. Speak with a sales representative for complete information. Copyright © 2021. All Rights Reserved.