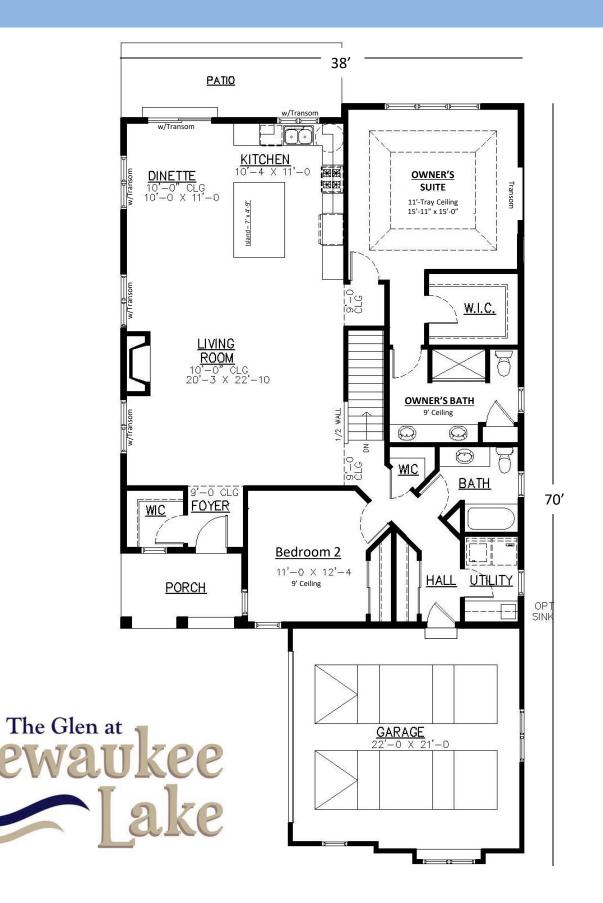

## The Aspen - 1740 Square Feet

Floor plan dimensions are approximate and may differ from actual plans that are subject to change without notice. Renderings are artist's conception only. Floor plans may vary elevation to elevation. Windows, doors and ceilings may vary on options and elevations selected. Specifications, equipment, features, options and pricing are subject to to change without notice. Optional items indicated are available at an additional cost and some optional features may or may not be shown. Speak with a sales representative for complete information. Copyright 2022. All Rights Reserved.