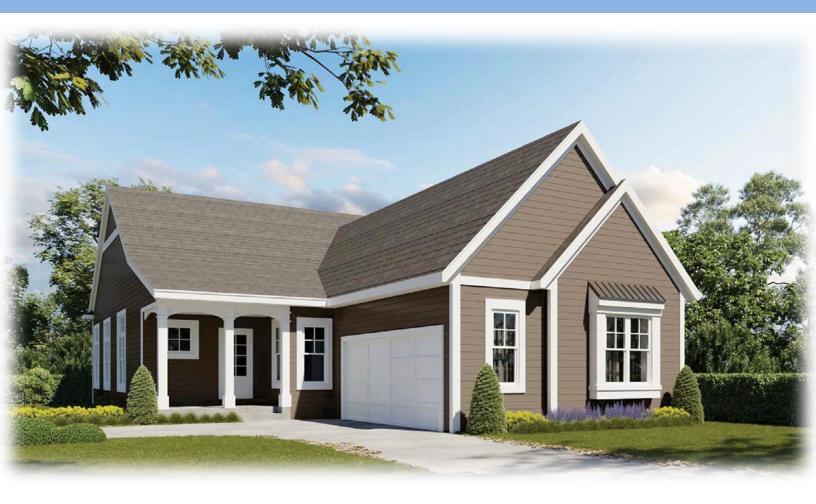

## The Aspen - 1740 Square Feet

The Glen at Pewaukee Lake features 44 "ranch-style" homes nestled in an ideal setting within walking distance to the shops, dining, concerts, and all that Pewaukee Lake has to offer! The community is complete with a well-appointed clubhouse, pickleball & bocce ball courts, and a low-maintenance lifestyle!

## The Aspen - 1740 Square Feet

Floor plan dimensions are approximate and may differ from actual plans that are subject to change without notice. Renderings are artist's conception only. Floor plans may vary elevation to elevation. Windows, doors and ceilings may vary on options and elevations selected. Specifications, equipment, features, options and pricing are subject to to change without notice. Optional items indicated are available at an additional cost and some optional features may or may not be shown. Speak with a sales representative for complete information. Copyright 2022. All Rights Reserved.