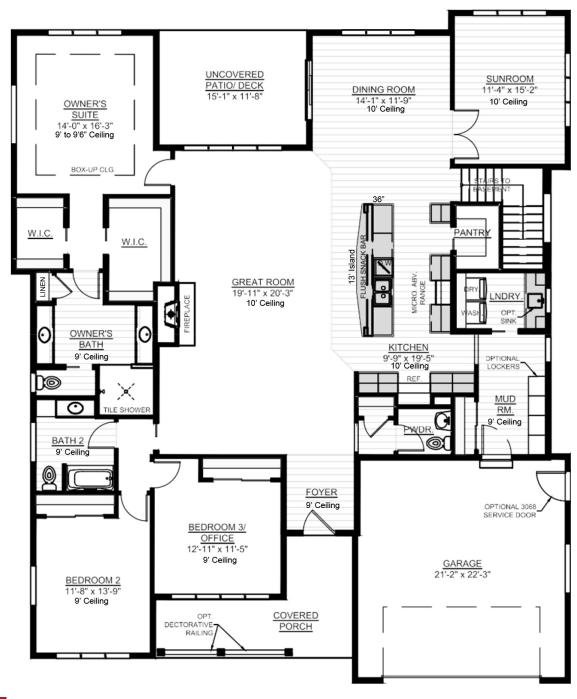

## The Finnegan - Menomonee Falls

2,751 Sq. Ft. | 3 Bedrooms | 2.5 Bathrooms

Cornerstone Development started with the simple idea that smart floor plans, high-quality building materials, and the right amenities in an association-maintained environment would give homeowners more of what they wanted, **Time**. And we've stayed true to that vision.

## The Finnegan - Menomonee Falls

2,751 Sq. Ft. | 3 Bedrooms | 2.5 Bathrooms

Scan to Learn More

Floor plan dimensions are approximate and may differ from actual plans that are subject to change without notice. Renderings are artist's conception only. Floor plans may vary elevation to elevation. Windows, doors and ceilings may vary on options and elevations selected. Specifications, equipment, features, options and pricing are subject to change without notice. Optional items indicated are available at an additional cost and some optional features may or may not be shown. Speak with a sales representative for complete information. Copyright © 2023. All Rights Reserved.