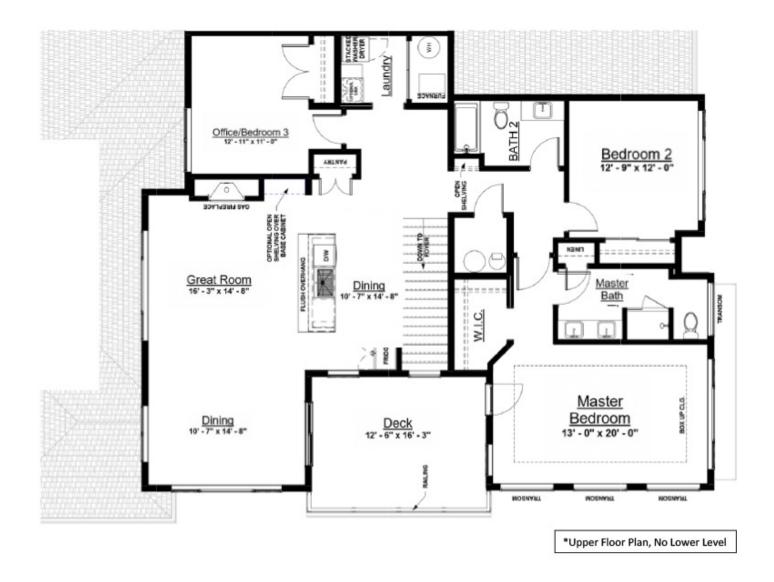

# The Sequoia - Waukesha 1,918 Sq. Ft. | 2 Bedrooms | 2 Bathrooms

Cornerstone Development started with the simple idea that smart floor plans, high-quality building materials, and the right amenities in an association-maintained environment would give homeowners more of what they wanted, **Time**. And we've stayed true to that vision.

## The Sequoia - Waukesha 1,918 Sq. Ft. | 2 Bedrooms | 2 Bathrooms

#### Scan to Learn More

Floor plan dimensions are approximate and may differ from actual plans that are subject to change without notice. Renderings are artist's conception only. Floor plans may vary elevation to elevation. Windows, doors and ceilings may vary on options and elevations selected. Specifications, equipment, features, options and pricing are subject to change without notice. Optional items indicated are available at an additional cost and some optional features may or may not be shown. Speak with a sales representative for complete information. Copyright © 2023. All Rights Reserved.