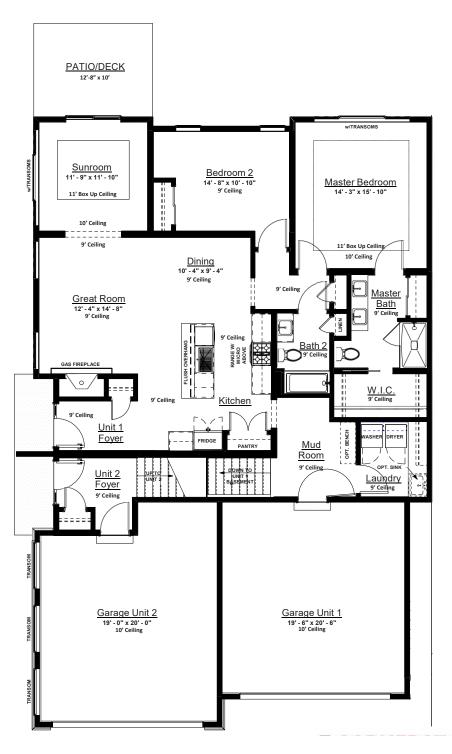

## The Sycamore - Waukesha

1,652 Sq. Ft. | 2 Bedrooms | 2 Bathrooms

Cornerstone Development started with the simple idea that smart floor plans, high-quality building materials, and the right amenities in an association-maintained environment would give homeowners more of what they wanted, **Time**. And we've stayed true to that vision.

## The Sycamore - Waukesha

1,652 Sq. Ft. | 2 Bedrooms | 2 Bathrooms

Scan to Learn More

Floor plan dimensions are approximate and may differ from actual plans that are subject to change without notice. Renderings are artist's conception only. Floor plans may vary elevation to elevation. Windows, doors and ceilings may vary on options and elevations selected. Specifications, equipment, features, options and pricing are subject to change without notice. Optional items indicated are available at an additional cost and some optional features may or may not be shown. Speak with a sales representative for complete information. Copyright © 2023. All Rights Reserved.