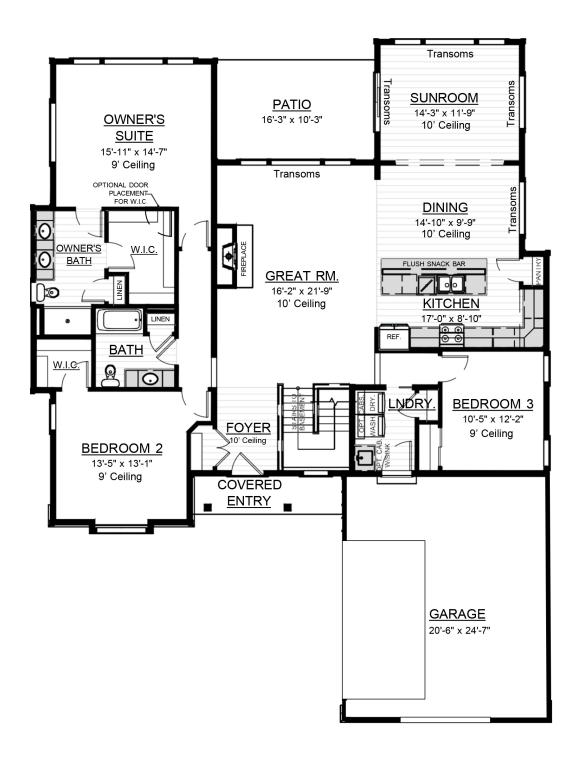

## The Juniper - Pewaukee

2,092 Sq. Ft. | 3 Bedrooms | 2 Bathrooms

Cornerstone Development started with the simple idea that smart floor plans, high-quality building materials, and the right amenities in an association-maintained environment would give homeowners more of what they wanted, **Time**. And we've stayed true to that vision.

## **Each Home Features:**

- Modern country architecture with privacy features
- · Convenient ranch-style living
- Thoughtfully designed, open-concept floor plans with generous storage
- Full lower level with an opportunity to be finished
- · Abundant natural lighting with great views
- Seamless selection process with our in-house design center and personal designer to assist you in achieving your future home needs
- Extensive master landscaping throughout the community
- Association-managed landscape maintenance and snow removal

## Scan to Learn More

Floor plan dimensions are approximate and may differ from actual plans that are subject to change without notice. Renderings are artist's conception only. Floor plans may vary elevation to elevation. Windows, doors and ceilings may vary on options and elevations selected. Specifications, equipment, features, options and pricing are subject to change without notice. Optional items indicated are available at an additional cost and some optional features may or may not be shown. Speak with a sales representative for complete information. Copyright © 2023. All Rights Reserved.