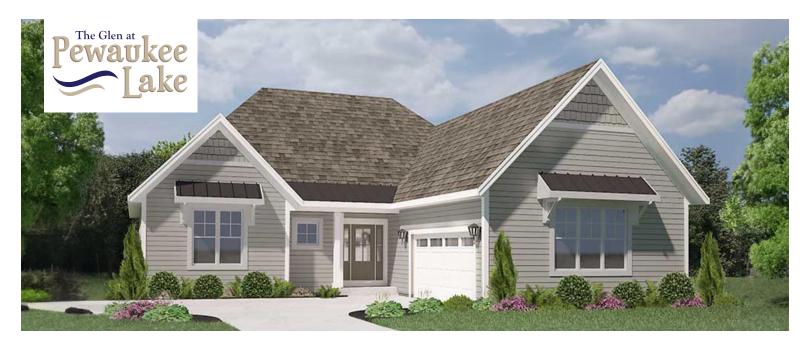

# The Willow - Pewaukee

## 1,914 Sq. Ft. | 2 Bedrooms | 2 Bathrooms

Cornerstone Development started with the simple idea that smart floor plans, high-quality building materials, and the right amenities in an association-maintained environment would give homeowners more of what they wanted, **Time**. And we've stayed true to that vision.

The Glen at Pewaukee Lake is one of our newer lifestyle communities built on this tradition. This community has standalone ranch-style homes with condominium-like amenities. Enjoy shared spaces such as our clubhouse, pickleball, and bocce courts along with easy access to all the dining and shopping options in Lake Country.

### **Each Home Features:**

- Modern country architecture with privacy features
- · Convenient ranch-style living
- Thoughtfully designed, open-concept floor plans with generous storage
- Full lower level with an opportunity to be finished
- · Abundant natural lighting with great views
- Seamless selection process with our in-house design center and personal designer to assist you in achieving your future home needs
- Extensive master landscaping throughout the community
- Association-managed landscape maintenance and snow removal