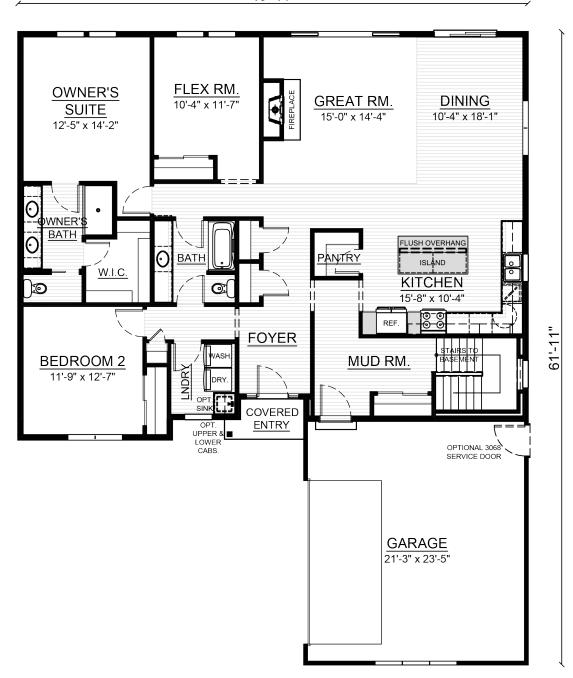

# The Willow - Pewaukee

## 1,914 Sq. Ft. | 2 Bedrooms | 2 Bathrooms

Cornerstone Development started with the simple idea that smart floor plans, high-quality building materials, and the right amenities in an association-maintained environment would give homeowners more of what they wanted, **Time**. And we've stayed true to that vision.

### **Each Home Features:**

- Modern country architecture with privacy features
- · Convenient ranch-style living
- Thoughtfully designed, open-concept floor plans with generous storage
- Full lower level with an opportunity to be finished
- · Abundant natural lighting with great views
- Seamless selection process with our in-house design center and personal designer to assist you in achieving your future home needs
- Extensive master landscaping throughout the community
- Association-managed landscape maintenance and snow removal

#### Scan to Learn More

Floor plan dimensions are approximate and may differ from actual plans that are subject to change without notice. Renderings are artist's conception only. Floor plans may vary elevation to elevation. Windows, doors and ceilings may vary on options and elevations selected. Specifications, equipment, features, options and pricing are subject to change without notice. Optional items indicated are available at an additional cost and some optional features may or may not be shown. Speak with a sales representative for complete information. Copyright © 2023. All Rights Reserved.