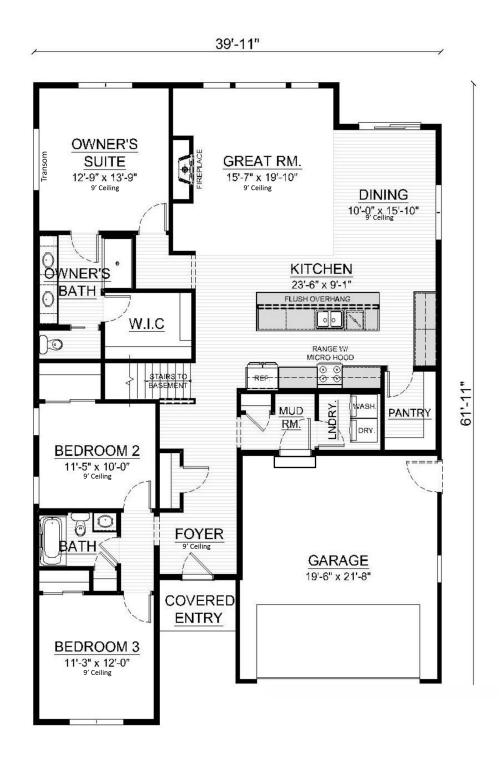

## The Holly - Pewaukee

1,810 Sq. Ft. | 3 Bedrooms | 2 Bathrooms

Cornerstone Development started with the simple idea that smart floor plans, high-quality building materials, and the right amenities in an association-maintained environment would give homeowners more of what they wanted, **Time**. And we've stayed true to that vision.

## The Holly - Pewaukee

1,810 Sq. Ft. | 3 Bedrooms | 2 Bathrooms

## Scan to Learn More

Floor plan dimensions are approximate and may differ from actual plans that are subject to change without notice. Renderings are artist's conception only. Floor plans may vary elevation to elevation. Windows, doors and ceilings may vary on options and elevations selected. Specifications, equipment, features, options and pricing are subject to change without notice. Optional items indicated are available at an additional cost and some optional features may or may not be shown. Speak with a sales representative for complete information. Copyright © 2023. All Rights Reserved.