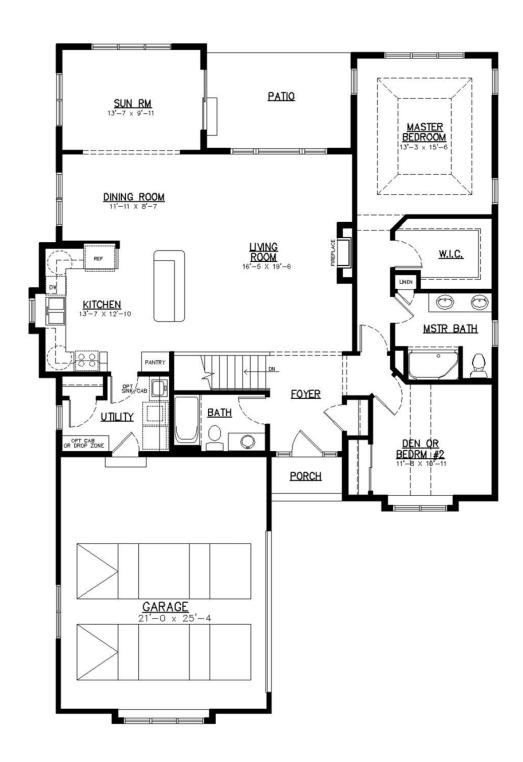

## The Cypress - Pewaukee

1,700 Sq. Ft. | 2 Bedrooms | 2 Bathrooms

Cornerstone Development started with the simple idea that smart floor plans, high-quality building materials, and the right amenities in an association-maintained environment would give homeowners more of what they wanted, **Time**. And we've stayed true to that vision.

# The Cypress - Pewaukee

1,700 Sq. Ft. | 2 Bedrooms | 2 Bathrooms

#### Scan to Learn More

Floor plan dimensions are approximate and may differ from actual plans that are subject to change without notice. Renderings are artist's conception only. Floor plans may vary elevation to elevation. Windows, doors and ceilings may vary on options and elevations selected. Specifications, equipment, features, options and pricing are subject to change without notice. Optional items indicated are available at an additional cost and some optional features may or may not be shown. Speak with a sales representative for complete information. Copyright © 2023. All Rights Reserved.