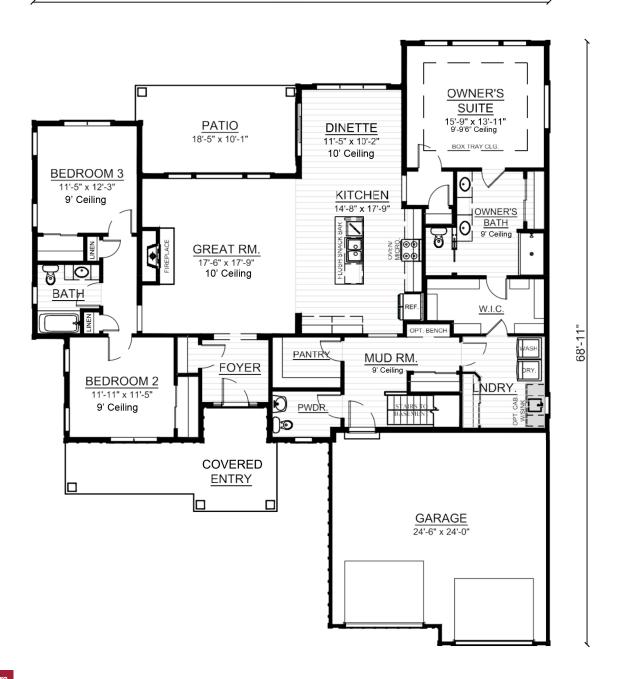

# The Heather - Menomonee Falls

### **2,151 Sq. Ft. | 3 Bedrooms | 2.5 Bathrooms**

Cornerstone Development started with the simple idea that smart floor plans, high-quality building materials, and the right amenities in an association-maintained environment would give homeowners more of what they wanted, **Time**. And we've stayed true to that vision.

## The Heather - Menomonee Falls

2,151 Sq. Ft. | 3 Bedrooms | 2.5 Bathrooms

#### Scan to Learn More

Floor plan dimensions are approximate and may differ from actual plans that are subject to change without notice. Renderings are artist's conception only. Floor plans may vary elevation to elevation. Windows, doors and ceilings may vary on options and elevations selected. Specifications, equipment, features, options and pricing are subject to change without notice. Optional items indicated are available at an additional cost and some optional features may or may not be shown. Speak with a sales representative for complete information. Copyright © 2023. All Rights Reserved.