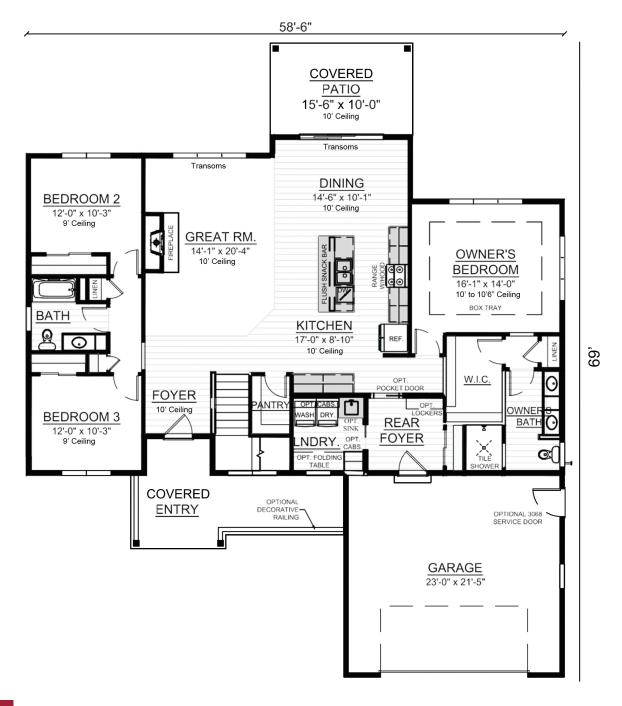

## The Brighton - Menomonee Falls

1,968 Sq. Ft. | 3 Bedrooms | 2 Bathrooms

Cornerstone Development started with the simple idea that smart floor plans, high-quality building materials, and the right amenities in an association-maintained environment would give homeowners more of what they wanted, **Time**. And we've stayed true to that vision.

## The Brighton - Menomonee Falls

1,968 Sq. Ft. | 3 Bedrooms | 2 Bathrooms

Scan to Learn More

Floor plan dimensions are approximate and may differ from actual plans that are subject to change without notice. Renderings are artist's conception only. Floor plans may vary elevation to elevation. Windows, doors and ceilings may vary on options and elevations selected. Specifications, equipment, features, options and pricing are subject to change without notice. Optional items indicated are available at an additional cost and some optional features may or may not be shown. Speak with a sales representative for complete information. Copyright © 2023. All Rights Reserved.