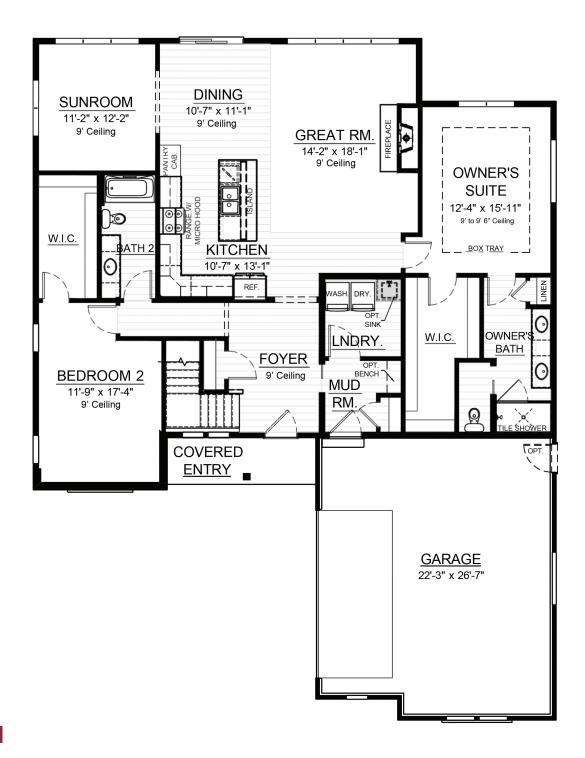

## The Hawthorne - Menomonee Falls

1,888 Sq. Ft. | 2 Bedrooms | 2.5 Bathrooms

Cornerstone Development started with the simple idea that smart floor plans, high-quality building materials, and the right amenities in an association-maintained environment would give homeowners more of what they wanted, **Time**. And we've stayed true to that vision.

## The Hawthorne - Menomonee Falls

1,888 Sq. Ft. | 2 Bedrooms | 2.5 Bathrooms

Scan to Learn More

Floor plan dimensions are approximate and may differ from actual plans that are subject to change without notice. Renderings are artist's conception only. Floor plans may vary elevation to elevation. Windows, doors and ceilings may vary on options and elevations selected. Specifications, equipment, features, options and pricing are subject to change without notice. Optional items indicated are available at an additional cost and some optional features may or may not be shown. Speak with a sales representative for complete information. Copyright © 2023. All Rights Reserved.