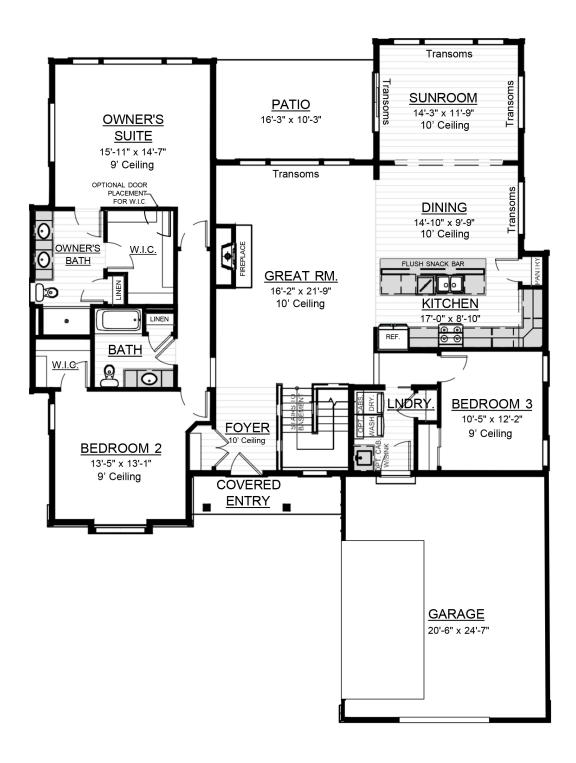

## The Juniper - Menomonee Falls

2,092 Sq. Ft. | 3 Bedrooms | 2 Bathrooms

Cornerstone Development started with the simple idea that smart floor plans, high-quality building materials, and the right amenities in an association-maintained environment would give homeowners more of what they wanted, **Time**. And we've stayed true to that vision.

## **Each Home Features:**

- Modern country architecture with privacy features
- · Convenient ranch-style living
- Thoughtfully designed, open-concept floor plans with generous storage
- Full lower level with an opportunity to be finished

- · Abundant natural lighting with great views
- Seamless selection process with our in-house design center and personal designer to assist you in achieving your future home needs
- Extensive master landscaping throughout the community
- Association-managed landscape maintenance and snow removal

## The Juniper - Menomonee Falls

2,092 Sq. Ft. | 3 Bedrooms | 2 Bathrooms

Scan to Learn More

Floor plan dimensions are approximate and may differ from actual plans that are subject to change without notice. Renderings are artist's conception only. Floor plans may vary elevation to elevation. Windows, doors and ceilings may vary on options and elevations selected. Specifications, equipment, features, options and pricing are subject to change without notice. Optional items indicated are available at an additional cost and some optional features may or may not be shown. Speak with a sales representative for complete information. Copyright © 2023. All Rights Reserved.