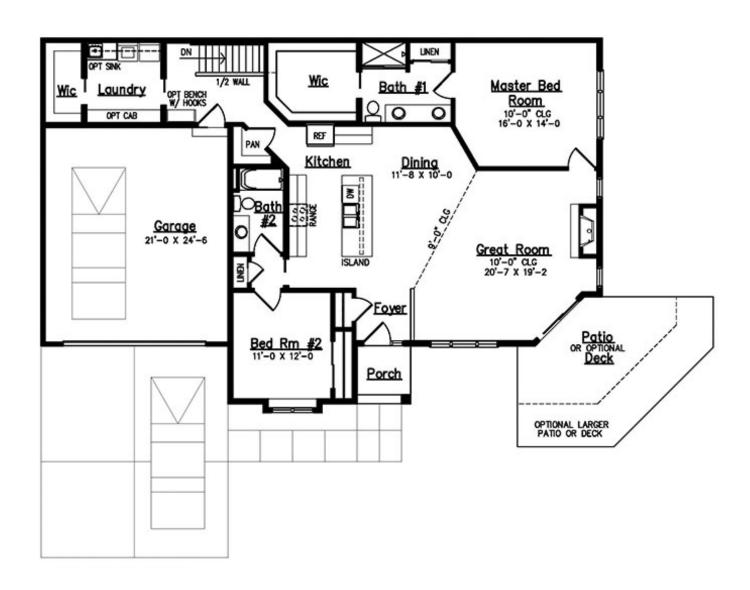

## The Bristol - Grafton

1,727 Sq. Ft. | 2 Bedrooms | 2 Bathrooms

Cornerstone Development started with the simple idea that smart floor plans, high-quality building materials, and the right amenities in an association-maintained environment would give homeowners more of what they wanted, **Time**. And we've stayed true to that vision.

# The Bristol - Grafton

1,727 Sq. Ft. | 2 Bedrooms | 2 Bathrooms

#### Scan to Learn More

Floor plan dimensions are approximate and may differ from actual plans that are subject to change without notice. Renderings are artist's conception only. Floor plans may vary elevation to elevation. Windows, doors and ceilings may vary on options and elevations selected. Specifications, equipment, features, options and pricing are subject to change without notice. Optional items indicated are available at an additional cost and some optional features may or may not be shown. Speak with a sales representative for complete information. Copyright © 2023. All Rights Reserved.