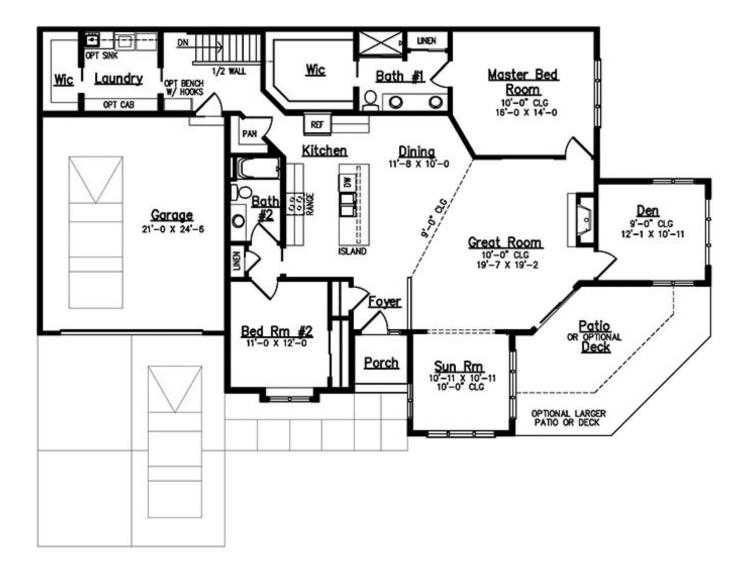

## The Tartan - Waukesha 2,013 Sq. Ft. | 2 Bedrooms | 2 Bathrooms

Cornerstone Development started with the simple idea that smart floor plans, high-quality building materials, and the right amenities in an association-maintained environment would give homeowners more of what they wanted, **Time**. And we've stayed true to that vision.

## The Tartan - Waukesha 2,013 Sq. Ft. | 2 Bedrooms | 2 Bathrooms

Scan to Learn More

Floor plan dimensions are approximate and may differ from actual plans that are subject to change without notice. Renderings are artist's conception only. Floor plans may vary elevation to elevation. Windows, doors and ceilings may vary on options and elevations selected. Specifications, equipment, features, options and pricing are subject to change without notice. Optional items indicated are available at an additional cost and some optional features may or may not be shown. Speak with a sales representative for complete information. Copyright © 2023. All Rights Reserved.