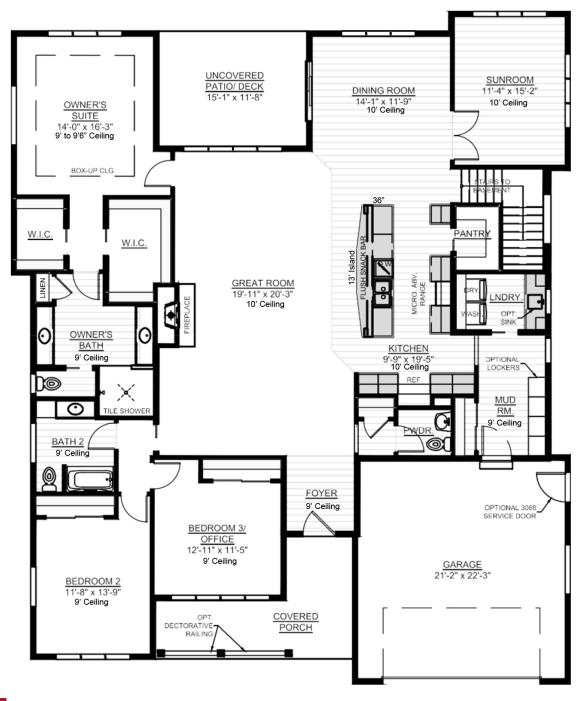

## The Finnegan - Menomonee Falls

2,749 Sq. Ft. | 3 Bedrooms | 2.5 Bathrooms

Welcome to The Glen at Wanaki, a lively suburban community placed in the beautiful Village of Menomonee Falls. Our community contains 52 standalone homes expertly designed with your comfort in mind!

## The Finnegan - Menomonee Falls

2,749 Sq. Ft. | 3 Bedrooms | 2.5 Bathrooms

Scan to Learn More

Floor plan dimensions are approximate and may differ from actual plans that are subject to change without notice. Renderings are artist's conception only. Floor plans may vary elevation to elevation. Windows, doors and ceilings may vary on options and elevations selected. Specifications, equipment, features, options and pricing are subject to change without notice. Optional items indicated are available at an additional cost and some optional features may or may not be shown. Speak with a sales representative for complete information. Copyright © 2023. All Rights Reserved.