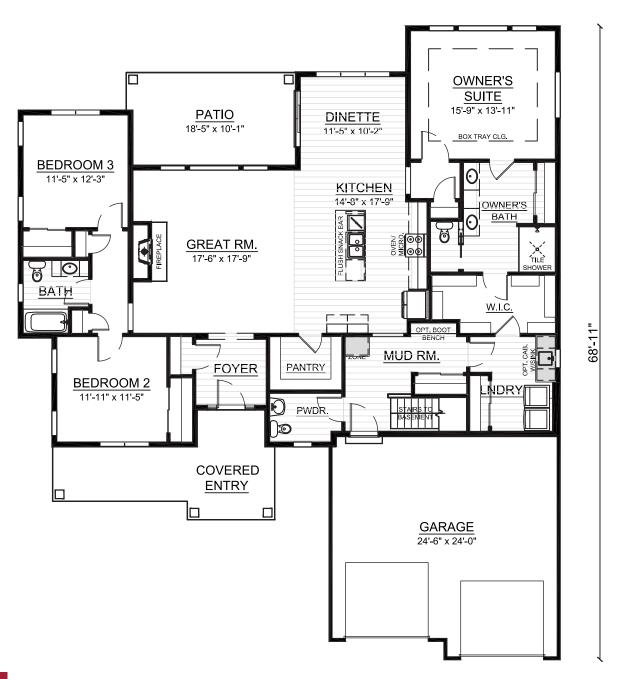

## The Heather - River Hills

**2,151 Sq. Ft. | 3 Bedrooms | 2.5 Bathrooms** 

Cornerstone Development started with the simple idea that smart floor plans, high-quality building materials, and the right amenities in an association-maintained environment would give homeowners more of what they wanted, **Time**. And we've stayed true to that vision.

## The Heather - River Hills

2,151 Sq. Ft. | 3 Bedrooms | 2.5 Bathrooms

58'-11"

Scan to Learn More

Floor plan dimensions are approximate and may differ from actual plans that are subject to change without notice. Renderings are artist's conception only. Floor plans may vary elevation to elevation. Windows, doors and ceilings may vary on options and elevations selected. Specifications, equipment, features, options and pricing are subject to change without notice. Optional items indicated are available at an additional cost and some optional features may or may not be shown. Speak with a sales representative for complete information. Copyright © 2023. All Rights Reserved.