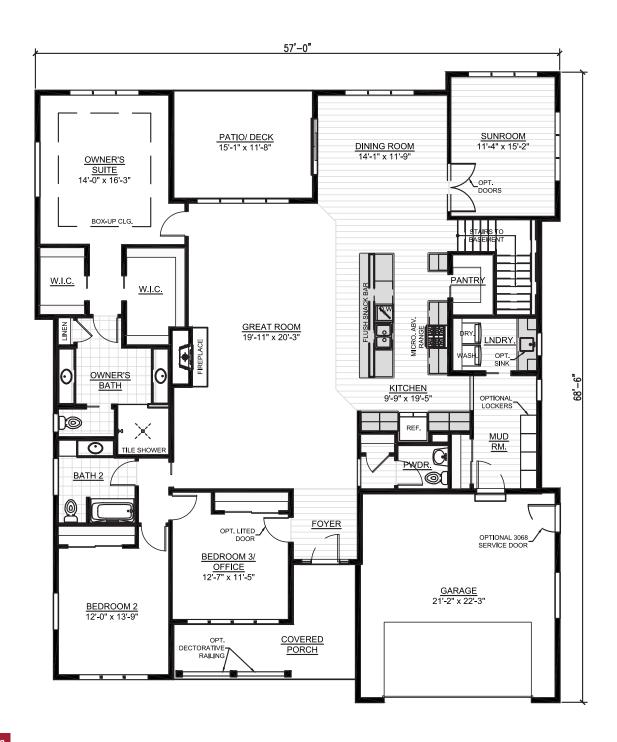

## The Finnegan - River Hills

2,749 Sq. Ft. | 3 Bedrooms | 2 Bathrooms

Cornerstone Development started with the simple idea that smart floor plans, high-quality building materials, and the right amenities in an association-maintained environment would give homeowners more of what they wanted, **Time**. And we've stayed true to that vision.

## The Finnegan - River Hills

2,749 Sq. Ft. | 3 Bedrooms | 2 Bathrooms