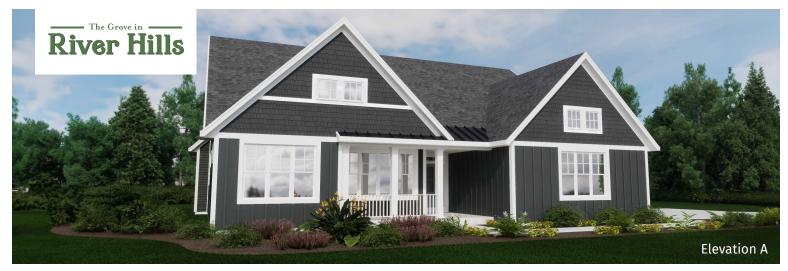

## The Finnegan - River Hills

2,749 Sq. Ft. | 3 Bedrooms | 2 Bathrooms

Cornerstone Development started with the simple idea that smart floor plans, high-quality building materials, and the right amenities in an association-maintained environment would give homeowners more of what they wanted, **Time**. And we've stayed true to that vision.

The Grove in River Hills is our latest lifestyle condominium community built on this tradition. Enjoy shared spaces such as our clubhouse, pool, pickleball, golf simulator, and putting greens along with access to the natural 28-acre conservancy with walking paths.

## **Each Home Features:**

- Modern country architecture with privacy features
- Convenient ranch-style living
- Thoughtfully designed, open-concept floor plans with generous storage
- Full lower level with an opportunity to be finished
- Abundant natural lighting with great views
- Seamless selection process with our in-house design center and personal designer to assist you in achieving your future home needs
- Extensive master landscaping throughout the community
- Association-managed landscape maintenance and snow removal