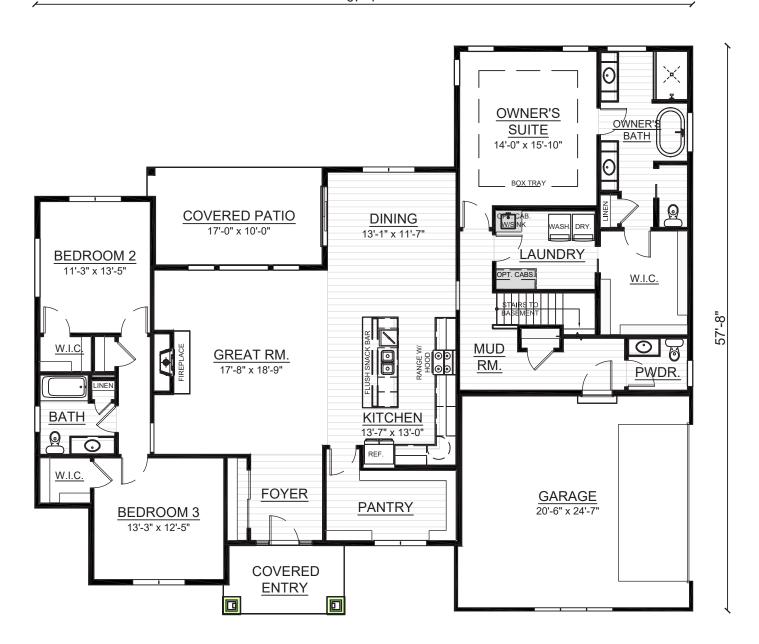

## The Leyland - River Hills

2,353 Sq. Ft. | 3 Bedrooms | 2.5 Bathrooms

67'-1"

## Scan to Learn More

Floor plan dimensions are approximate and may differ from actual plans that are subject to change without notice. Renderings are artist's conception only. Floor plans may vary elevation to elevation. Windows, doors and ceilings may vary on options and elevations selected. Specifications, equipment, features, options and pricing are subject to change without notice. Optional items indicated are available at an additional cost and some optional features may or may not be shown. Speak with a sales representative for complete information. Copyright © 2023. All Rights Reserved.