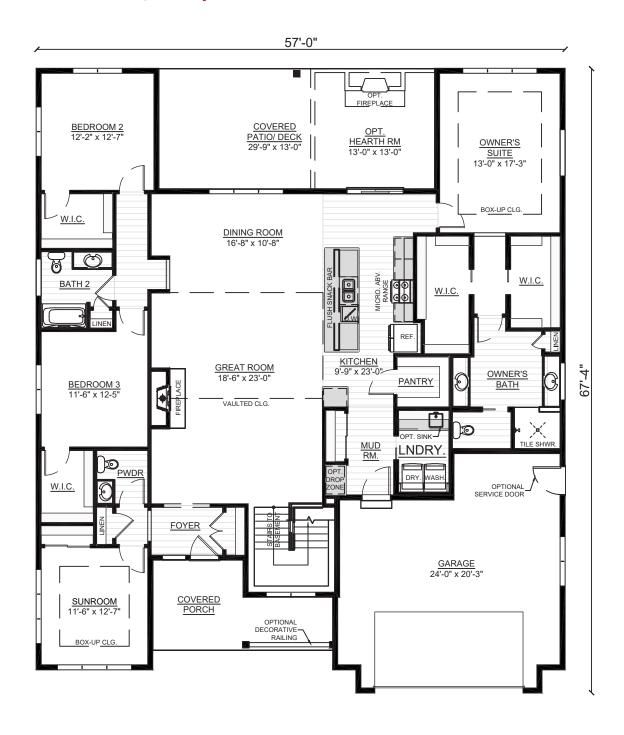

## The Connelly - River Hills

2,608 Sq. Ft. | 3 Bedrooms | 2.5 Bathrooms

Cornerstone Development started with the simple idea that smart floor plans, high-quality building materials, and the right amenities in an association-maintained environment would give homeowners more of what they wanted, **Time**. And we've stayed true to that vision.

## The Connelly - River Hills

2,608 Sq. Ft. | 3 Bedrooms | 2.5 Bathrooms