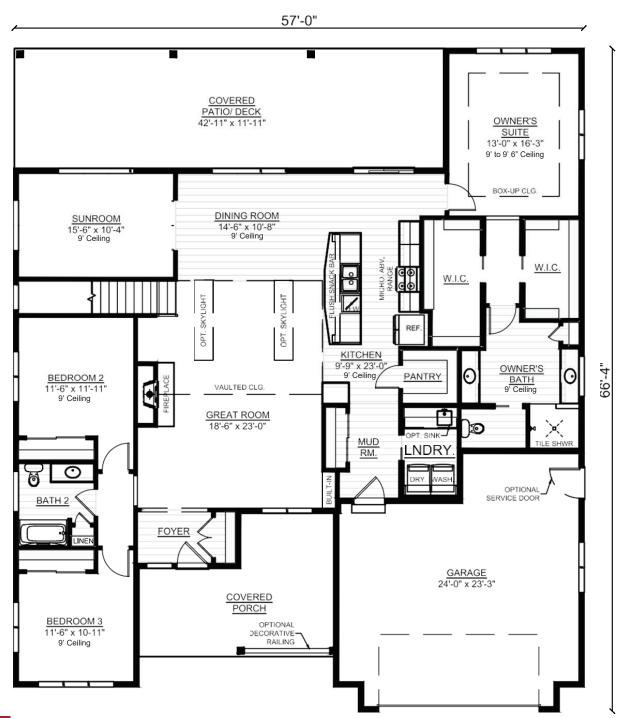

## **The Donovan -** Menomonee Falls

2,322 Sq. Ft. | 3 Bedrooms | 2 Bathrooms

Scan to Learn More

Floor plan dimensions are approximate and may differ from actual plans that are subject to change without notice. Renderings are artist's conception only. Floor plans may vary elevation to elevation. Windows, doors and ceilings may vary on options and elevations selected. Specifications, equipment, features, options and pricing are subject to change without notice. Optional items indicated are available at an additional cost and some optional features may or may not be shown. Speak with a sales representative for complete information. Copyright © 2023. All Rights Reserved.