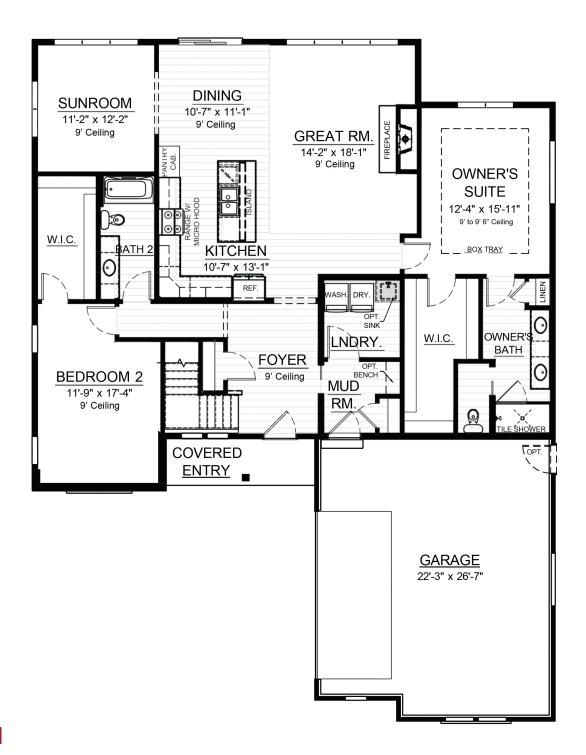

## The Hawthorne – Menomonee Falls 1,888 Sq. Ft. | 2 Bedrooms | 2.5 Bathrooms

Welcome to The Glen at Wanaki, a lively suburban community placed in the beautiful Village of Menomonee Falls. Our community contains 52 standalone homes expertly designed with your comfort in mind!

## **The Hawthorne -** *Menomonee Falls*

1,888 Sq. Ft. | 2 Bedrooms | 2.5 Bathrooms

Scan to Learn More

Floor plan dimensions are approximate and may differ from actual plans that are subject to change without notice. Renderings are artist's conception only. Floor plans may vary elevation to elevation. Windows, doors and ceilings may vary on options and elevations selected. Specifications, equipment, features, options and pricing are subject to change without notice. Optional items indicated are available at an additional cost and some optional features may or may not be shown. Speak with a sales representative for complete information. Copyright © 2023. All Rights Reserved.