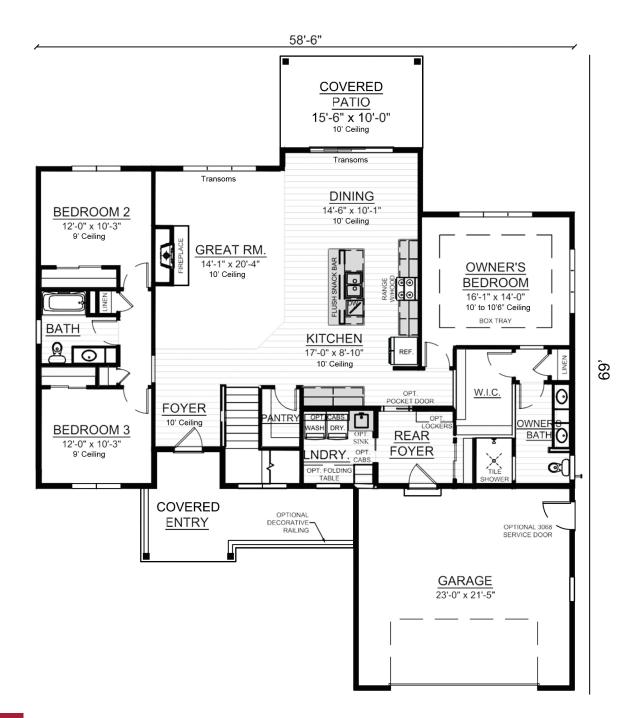

## The Brighton - Menomonee Falls 1,968 Sq. Ft. | 3 Bedrooms | 2 Bathrooms

Welcome to The Glen at Wanaki, a lively suburban community placed in the beautiful Village of Menomonee Falls. Our community contains 52 standalone homes expertly designed with your comfort in mind!

## The Brighton - Menomonee Falls

1,968 Sq. Ft. | 3 Bedrooms | 2 Bathrooms

Scan to Learn More

Floor plan dimensions are approximate and may differ from actual plans that are subject to change without notice. Renderings are artist's conception only. Floor plans may vary elevation to elevation. Windows, doors and ceilings may vary on options and elevations selected. Specifications, equipment, features, options and pricing are subject to change without notice. Optional items indicated are available at an additional cost and some optional features may or may not be shown. Speak with a sales representative for complete information. Copyright © 2023. All Rights Reserved.